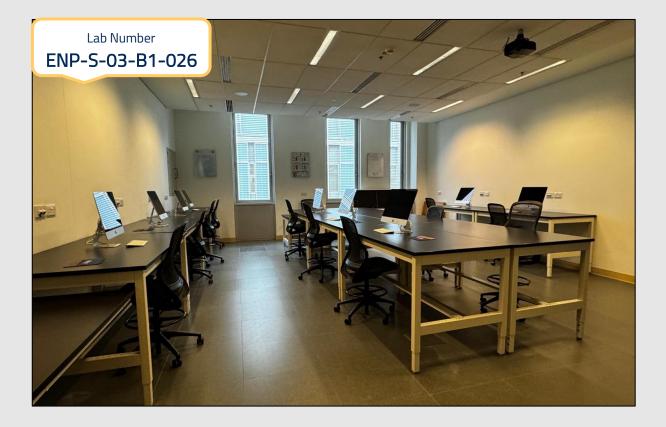

• The Safety & Security Dept. Emergency Line (ext. 3333, direct line 24893333) available 24hours/day.

• Scan the QR code to report an issue / malfunction.

Lab Number

ENP-S-03-B1-026

Computational Intelligence Lab is a special computer laboratory that contains 10 iMac PCs and serves all the students of the CpE department. This laboratory serves CpE-434 (Robotics) as well as any other course requiring design and development activities such as CpE-395 and CpE-495.

مختبر الحوسبة الذكية مختبر خاص يحتوي على 10 أجهزة iMac لخدمة طلبة قسم هندسة الكمبيوتر. يخدم هذا المختبر CpE-434 (الروبوتات) بالإضافة إلى أي مقرر آخر يتطلب أنشطة تصميم وتطوير مثل CpE-395 و CpE-495.

The Safety & Security Dept. Emergency Line (ext. 3333, direct line 24893333) available 24hours/day.