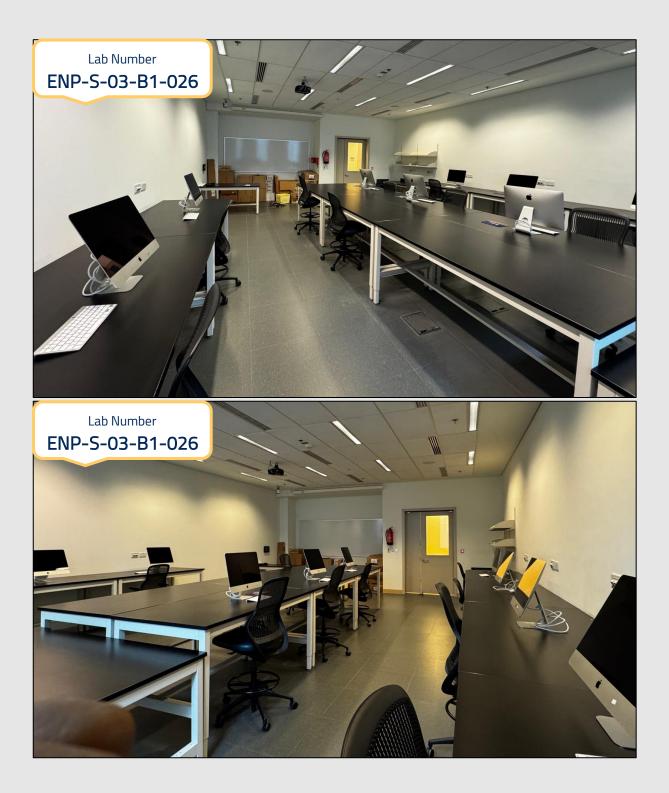

• The Safety & Security Dept. Emergency Line (ext. 3333, direct line 24893333) available 24hours/day.

• Scan the QR code to report an issue / malfunction.

Lab Number

ENP-S-03-B1-026

Computational Intelligence Lab is a special computer laboratory that contains 10 iMac PCs and serves all the students of the CpE department. This laboratory serves CpE-434 (Robotics) as well as any other course requiring design and development activities such as CpE-395 and CpE-495.

مختبر الحوسبة الذكية مختبر خاص يحتوي على 10 أجهزة iMac لخدمة طلبة قسم هندسة الكمبيوتر. يخدم هذا المختبر CpE-434 (الروبوتات) بالإضافة إلى أي مقرر آخر يتطلب أنشطة تصميم وتطوير مثل CpE-395 و CpE-495.

The Safety & Security Dept. Emergency Line (ext. 3333, direct line 24893333) available 24hours/day.