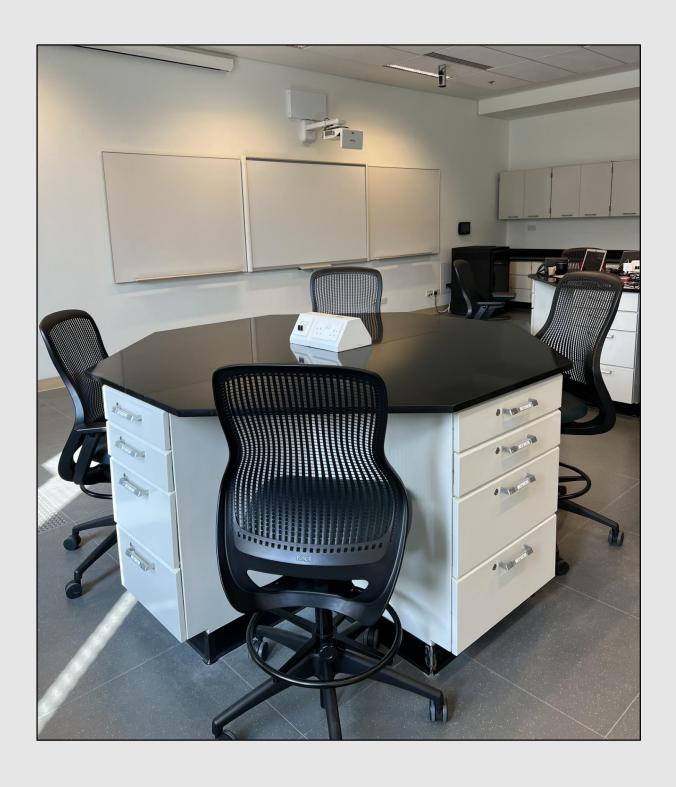

| Laboratory Type                           | مختبر التصميم الهندسي مختبر التصميم الهندسي                                                                                                                                                                                                                                                                                                                                                                                                                                                                                                                                                                                                                                                                                                      |
|-------------------------------------------|--------------------------------------------------------------------------------------------------------------------------------------------------------------------------------------------------------------------------------------------------------------------------------------------------------------------------------------------------------------------------------------------------------------------------------------------------------------------------------------------------------------------------------------------------------------------------------------------------------------------------------------------------------------------------------------------------------------------------------------------------|
| Building                                  | South Building – 3 <sup>rd</sup> Floor                                                                                                                                                                                                                                                                                                                                                                                                                                                                                                                                                                                                                                                                                                           |
| Capacity                                  | 108.3 Area (sq. m.)                                                                                                                                                                                                                                                                                                                                                                                                                                                                                                                                                                                                                                                                                                                              |
| Equipment<br>(Furniture – Appliances)     | 1 The laboratory is equipped with:                                                                                                                                                                                                                                                                                                                                                                                                                                                                                                                                                                                                                                                                                                               |
|                                           | <ul> <li>4 Octagon Tables &amp; 16 Chairs</li> <li>Small Black Network Cabinet</li> </ul>                                                                                                                                                                                                                                                                                                                                                                                                                                                                                                                                                                                                                                                        |
|                                           | 3 Small Heater                                                                                                                                                                                                                                                                                                                                                                                                                                                                                                                                                                                                                                                                                                                                   |
|                                           | 4 Flexible Black Camera Tripod                                                                                                                                                                                                                                                                                                                                                                                                                                                                                                                                                                                                                                                                                                                   |
| Computers Status                          |                                                                                                                                                                                                                                                                                                                                                                                                                                                                                                                                                                                                                                                                                                                                                  |
| Accommodation for people of determination | <ul> <li>Allocating seating places for the disabled on the edges of corridors and rows, on flat places, near services and emergency doors.</li> <li>The availability of the necessary spaces that allow the disabled to move and see clearly.</li> <li>The laboratory has computers equipped with talking and screen enlargement programs.</li> <li>Doors open outward</li> <li>The presence of fire-fighting equipment near the laboratory.</li> <li>Evacuation Plan/Evacuation Officer: Presence of safety guidelines to evacuate the plant in the event of a fire.</li> <li>Wiring extensions are safe and do not pose a risk to students.</li> <li>Easy access to the primary electrical control switch to shut down all devices.</li> </ul> |
| Safety & Security                         | <ul> <li>Doors open outward with electronic card system. 2 Doors</li> <li>Fire-fighting equipment inside the laboratory: Fire Extinguisher, Fire Blanket &amp; First Aid Kit.</li> <li>Evacuation Plan: Presence of safety guidelines to evacuate the plant in the event of a fire.</li> <li>Wiring extensions are safe and do not pose a risk to students.</li> <li>Easy access to the primary electrical control switch to shut down all devices.</li> </ul>                                                                                                                                                                                                                                                                                   |
| Laboratory Uses                           | ■ Computer Systems Engineering: CpE-494<br>■ Capstone Design CpE-495                                                                                                                                                                                                                                                                                                                                                                                                                                                                                                                                                                                                                                                                             |
| Officials                                 |                                                                                                                                                                                                                                                                                                                                                                                                                                                                                                                                                                                                                                                                                                                                                  |
| Awareness & Guidance                      | The presence of instructions for correct use & instructions to maintain laboratory equipment,                                                                                                                                                                                                                                                                                                                                                                                                                                                                                                                                                                                                                                                    |

- The Safety & Security Dept. Emergency Line (ext. 3333, direct line 24893333) available 24hours/day.
- Scan the QR code to report an issue / malfunction.

Capstone laboratory serves students take CpE-494 (Computer System Engineering) and CpE-495 (Capstone design), the students form teams and begin working on their projects. During the second semester, the student teams meet weekly with their faculty adviser and provide some status reports.

يخدم مختبر Capstone الطلاب الذين يأخذون 494-494 (هندسة أنظمة الكمبيوتر) و) CpE-495 تصميم (هندسة أنظمة الكمبيوتر) و) CpE-495 تصميم (Capstone) ويشكل الطلاب فرقا ويبدأون العمل في مشاريعهم. خلال الفصل الدراسي الثاني, تجتمع فرق الطلاب أسبوعيا مع مستشار هيئة التدريس وتقدم بعض تقارير الحالة عن حالة المشروع.