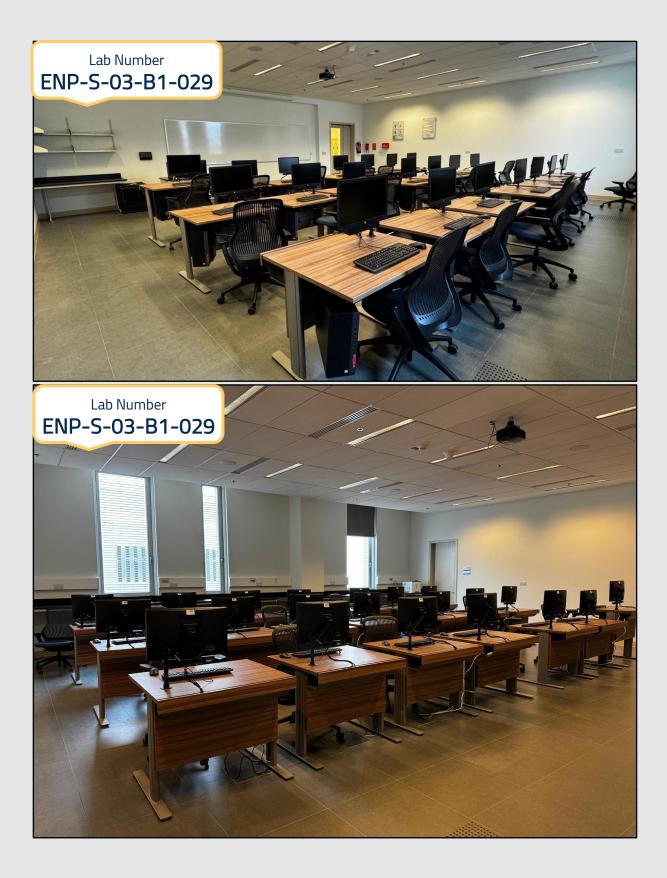

This lab covers practical aspects of software related courses such as CpE-207 (Data Structures), CpE-201 (Object Oriented Programming) and CpE-341 (Database Systems). This laboratory is used for programming

- The Safety & Security Dept. Emergency Line (ext. 3333, direct line 24893333) available 24hours/day.
- Scan the QR code to report an issue / malfunction.

Lab Number ENP-S-03-B1-029

practical sessions for various courses and can be used by students (when available) to work on their homework assignments and projects.

يغطي هذا المختبر الجوانب العملية للمقررات المتعلقة بالبرمجيات مثل CpE-207 (هياكل البيانات) CpE-2019 (البرمجة الشيئية) CpE-3419 (أنظمة قواعد البيانات). يستخدم هذا المختبر لبرمجة الجوانب العملية لمختلف المقررات ويمكن استخدامه من قبل الطلاب (عند توفره) للعمل على واجباتهم ومشاريعهم.