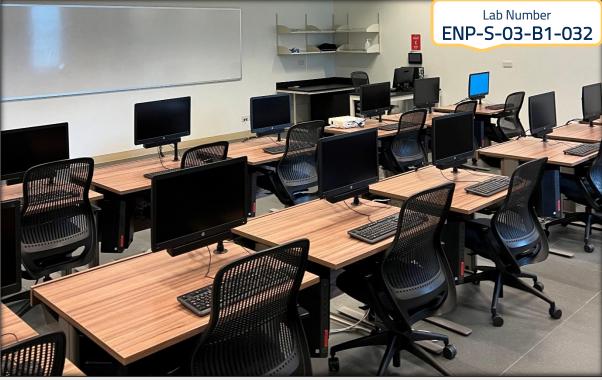

## **Lab Card**

Lab Number **ENP-S-03-B1-032** 

| Laboratory Type                           | مختبــــــر الوسائــط المتعــددة                                                                                                                                                                                                                                                                                                                                                                                                                                                                                                                                                                                                                                                                                                                 |
|-------------------------------------------|--------------------------------------------------------------------------------------------------------------------------------------------------------------------------------------------------------------------------------------------------------------------------------------------------------------------------------------------------------------------------------------------------------------------------------------------------------------------------------------------------------------------------------------------------------------------------------------------------------------------------------------------------------------------------------------------------------------------------------------------------|
| Building                                  | South Building – 3rd Floor                                                                                                                                                                                                                                                                                                                                                                                                                                                                                                                                                                                                                                                                                                                       |
| Capacity                                  | 22 HP PCs - 105.0 Area (sq. m.)                                                                                                                                                                                                                                                                                                                                                                                                                                                                                                                                                                                                                                                                                                                  |
| Equipment<br>(Furniture - Appliances)     | 1 The laboratory is equipped with:  Extron Control Touch Panel- for speaker  Projector & display curtain  BENQ Projector & SMART Board M600 DViT  Digital ceiling Camera                                                                                                                                                                                                                                                                                                                                                                                                                                                                                                                                                                         |
|                                           | 2 22 PCs are equipped with: Windows10 Enterprise OS-64bit, MS Office 365, software:  Netop Vision22  Acrobat Reader  Google Chrome  IZArc  Microsoft Office 2019  Microsoft Visio 2019  Microsoft Visio 2019  Microsoft Visual Studio 2019 (200)  Eclipse luna (201) (207)  The laboratory is equipped with electricity sockets & network points connected to the internal network of Kuwait University.                                                                                                                                                                                                                                                                                                                                         |
|                                           | <ul> <li>Instructor Table &amp; Chair</li> <li>Island Pinch Shelving + Wall Shelving</li> <li>21 Table &amp; 21 Chairs</li> <li>1 Small Black Network Cabinet</li> </ul>                                                                                                                                                                                                                                                                                                                                                                                                                                                                                                                                                                         |
|                                           | <ul> <li>Good ventilation &amp; proper lighting in the laboratory.</li> <li>Suitable temperature for summer and winter climates.</li> <li>The presence of curtains to prevent sunlight from entering the laboratory to maintain the devices.</li> <li>The presence of the display screen in a suitable place for the teacher and students.</li> </ul>                                                                                                                                                                                                                                                                                                                                                                                            |
| Computers Status                          | Model: Intel(R) Core (TM) 17-8700 CPU @ 3.20GHz 3.19 GHz<br>Memory: 16.0 GB RAM                                                                                                                                                                                                                                                                                                                                                                                                                                                                                                                                                                                                                                                                  |
| Accommodation for people of determination | <ul> <li>Allocating seating places for the disabled on the edges of corridors and rows, on flat places, near services and emergency doors.</li> <li>The availability of the necessary spaces that allow the disabled to move and see clearly.</li> <li>The laboratory has computers equipped with talking and screen enlargement programs.</li> <li>Doors open outward</li> <li>The presence of fire-fighting equipment near the laboratory.</li> <li>Evacuation Plan/Evacuation Officer: Presence of safety guidelines to evacuate the plant in the event of a fire.</li> <li>Wiring extensions are safe and do not pose a risk to students.</li> <li>Easy access to the primary electrical control switch to shut down all devices.</li> </ul> |
| Safety & Security                         | <ul> <li>Doors open outward with electronic card system.</li> <li>Fire-fighting equipment inside the laboratory: Fire Extinguisher, Fire Blanket &amp; First Aid Kit.</li> <li>Evacuation Plan: Presence of safety guidelines to evacuate the plant in the event of a fire.</li> <li>Wiring extensions are safe and do not pose a risk to students.</li> <li>Easy access to the primary electrical control switch to shut down all devices.</li> </ul>                                                                                                                                                                                                                                                                                           |

Multimedia Lab is a general computer laboratory that contains 22 PCs and serves all the students of the CpE department. Various software programs and systems are installed to enable the computer Engineering students to work on their homework and projects. Students can produce digital content (audio, image, video, animation, and 3D design). The lab also accommodates tutorial sessions for several courses.