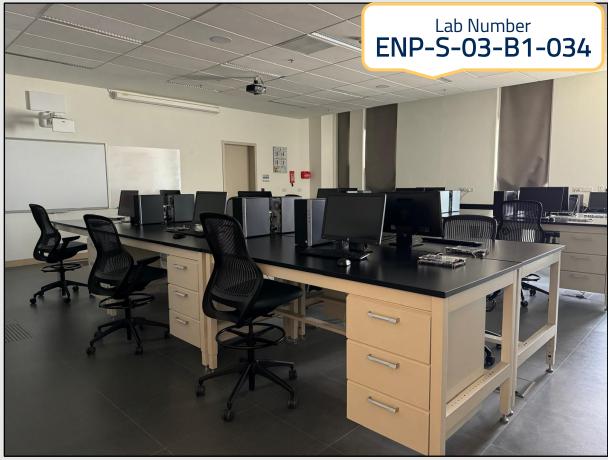

| Laboratory Type                    | Digital Logic Lab (1) (2) مختبر المنطق الرقمي                                                                                                                                                                                                                                                                                                                                                                                                                                                                                                                                                                                         |
|------------------------------------|---------------------------------------------------------------------------------------------------------------------------------------------------------------------------------------------------------------------------------------------------------------------------------------------------------------------------------------------------------------------------------------------------------------------------------------------------------------------------------------------------------------------------------------------------------------------------------------------------------------------------------------|
| Building                           | South Building – 3 <sup>rd</sup> Floor                                                                                                                                                                                                                                                                                                                                                                                                                                                                                                                                                                                                |
| Capacity                           | 15 PCs - 91.7 Area (m2)                                                                                                                                                                                                                                                                                                                                                                                                                                                                                                                                                                                                               |
| Equipment (Furniture – Appliances) | 1 15 Kit MicroTRAK/51-C2 Kit  MicroTRAK Carrier Board  Universal I/O Module  MINI-MAX/51-C2 Microcontroller Board  TB-1 Training Board  PROTO-1  LCD242-BK LCD Display  KP1-4X4 Matrix Keypad  Serial cable, 6VDC Adapter                                                                                                                                                                                                                                                                                                                                                                                                             |
|                                    | The laboratory is equipped with:  Extron Control Touch Panel- for speaker & ceiling camera  Projector & display curtain  BENQ Projector & SMART Board M600 DViT + 2 Small White Wall board  Digital ceiling Camera  Medium size Black Network Cabinet                                                                                                                                                                                                                                                                                                                                                                                 |
|                                    | 15 PCs are equipped with: Windows10 Enterprise, OS, MS Office 365 software     Vision     Adobe     7-Zip     PyCharm Community Edition     Python, VLC Media Player     IMB Rational Software     Eclipse for JAVA, Visual Studio     Voice Recorder, Paint 3d     Netop Vision Pro     NetSupport, Snip & Sketch     Safe Exam Browser, NVIDIA Control Panel     Edsim 51     Micro-IDE     Arduino     Quartus II 13.1(64-bit) Web Edition)     Keil uVision5     13 Altera Cyclone VE FPGA board     The laboratory is equipped with electricity sockets & network points connected to the internal network of Kuwait University. |
|                                    | <ul> <li>Instructor Table &amp; Chair</li> <li>Wall Shelving</li> <li>13 Table &amp; 15 Chairs</li> <li>Good ventilation &amp; proper lighting in the laboratory.</li> <li>Suitable temperature for summer and winter climates.</li> <li>The presence of curtains to prevent sunlight from entering the laboratory to maintain the devices.</li> <li>The presence of the display screen in a suitable place for the teacher and students.</li> </ul>                                                                                                                                                                                  |
| Computers Status                   | Model: Intel(R) Core (TM) 17-8700 CPU @ 3.20GHz 3.19 GHz<br>Memory: 16.0 GB RAM                                                                                                                                                                                                                                                                                                                                                                                                                                                                                                                                                       |
|                                    | Printer: KYOCERA Ecosys p3260dn                                                                                                                                                                                                                                                                                                                                                                                                                                                                                                                                                                                                       |

This laboratory serves mainly CpE-264 (Digital Logic Lab). It is used to conduct experiments and develop projects. Students utilize Quartus II (version 13.1web) CAD tool from Altera Corporation for schematic capture and Verilog HDL based simulation and synthesis and implement digital circuits using sophisticated logic device like FPGAs. This lab has been completely upgraded and all the experiments have been redesigned. All equipment is fault free and in excellent working condition and all PC were updated in August 2023.