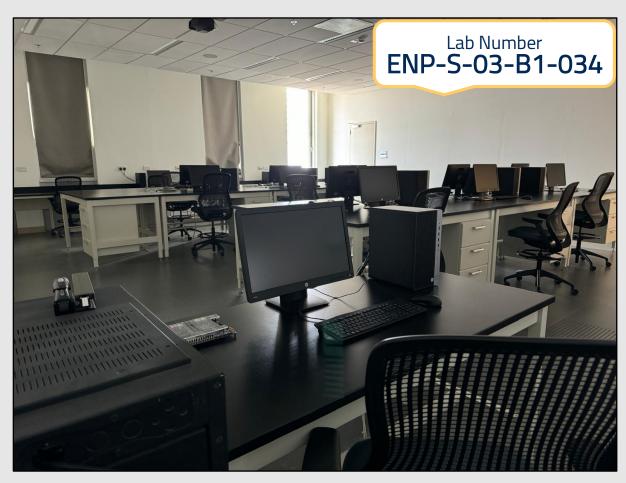

| Laboratory Type                    | Digital Logic Lab (1) (2) مختبر المنطق الرقمي                                                                                                                                                                                                                                                                                                                                                                                                                                                                                                                                                                                         |
|------------------------------------|---------------------------------------------------------------------------------------------------------------------------------------------------------------------------------------------------------------------------------------------------------------------------------------------------------------------------------------------------------------------------------------------------------------------------------------------------------------------------------------------------------------------------------------------------------------------------------------------------------------------------------------|
| Building                           | South Building – 3 <sup>rd</sup> Floor                                                                                                                                                                                                                                                                                                                                                                                                                                                                                                                                                                                                |
| Capacity                           | 15 PCs - 91.7 Area (m2)                                                                                                                                                                                                                                                                                                                                                                                                                                                                                                                                                                                                               |
| Equipment (Furniture – Appliances) | 1 15 Kit MicroTRAK/51-C2 Kit  MicroTRAK Carrier Board  Universal I/O Module  MINI-MAX/51-C2 Microcontroller Board  TB-1 Training Board  PROTO-1  LCD242-BK LCD Display  KP1-4X4 Matrix Keypad  Serial cable, 6VDC Adapter                                                                                                                                                                                                                                                                                                                                                                                                             |
|                                    | The laboratory is equipped with:  Extron Control Touch Panel- for speaker & ceiling camera  Projector & display curtain  BENQ Projector & SMART Board M600 DViT + 2 Small White Wall board  Digital ceiling Camera  Medium size Black Network Cabinet                                                                                                                                                                                                                                                                                                                                                                                 |
|                                    | 15 PCs are equipped with: Windows10 Enterprise, OS, MS Office 365 software     Vision     Adobe     7-Zip     PyCharm Community Edition     Python, VLC Media Player     IMB Rational Software     Eclipse for JAVA, Visual Studio     Voice Recorder, Paint 3d     Netop Vision Pro     NetSupport, Snip & Sketch     Safe Exam Browser, NVIDIA Control Panel     Edsim 51     Micro-IDE     Arduino     Quartus II 13.1(64-bit) Web Edition)     Keil uVision5     13 Altera Cyclone VE FPGA board     The laboratory is equipped with electricity sockets & network points connected to the internal network of Kuwait University. |
|                                    | <ul> <li>Instructor Table &amp; Chair</li> <li>Wall Shelving</li> <li>13 Table &amp; 15 Chairs</li> <li>Good ventilation &amp; proper lighting in the laboratory.</li> <li>Suitable temperature for summer and winter climates.</li> <li>The presence of curtains to prevent sunlight from entering the laboratory to maintain the devices.</li> <li>The presence of the display screen in a suitable place for the teacher and students.</li> </ul>                                                                                                                                                                                  |
| Computers Status                   | Model: Intel(R) Core (TM) 17-8700 CPU @ 3.20GHz 3.19 GHz<br>Memory: 16.0 GB RAM                                                                                                                                                                                                                                                                                                                                                                                                                                                                                                                                                       |
|                                    | Printer: KYOCERA Ecosys p3260dn                                                                                                                                                                                                                                                                                                                                                                                                                                                                                                                                                                                                       |

This laboratory serves mainly CpE-264 (Digital Logic Lab). It is used to conduct experiments and develop projects. Students utilize Quartus II (version 13.1web) CAD tool from Altera Corporation for schematic capture and Verilog HDL based simulation and synthesis and implement digital circuits using sophisticated logic device like FPGAs. This lab has been completely upgraded and all the experiments have been redesigned. All equipment is fault free and in excellent working condition and all PC were updated in August 2023.