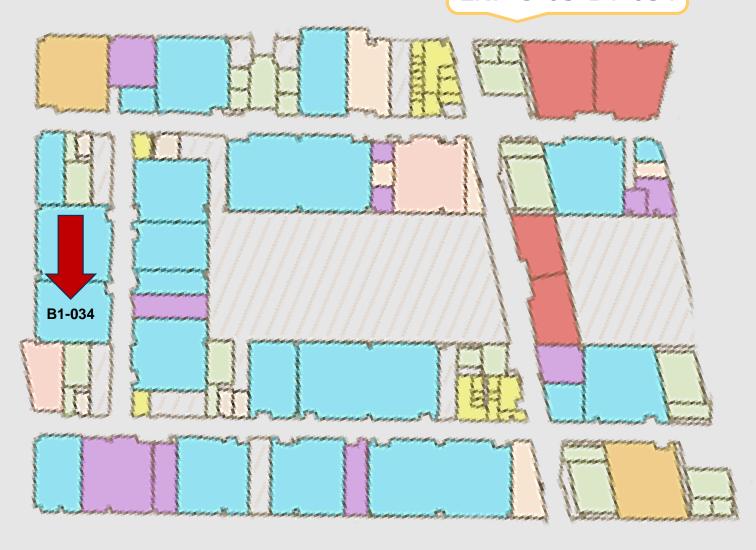

## Lab Number ENP-S-03-B1-034

- The Safety & Security Dept. Emergency Line (ext. 3333, direct line 24893333) available 24hours/day. Scan the QR code to report an issue / malfunction.

- The Safety & Security Dept. Emergency Line (ext. 3333, direct line 24893333) available 24hours/day. Scan the QR code to report an issue / malfunction.