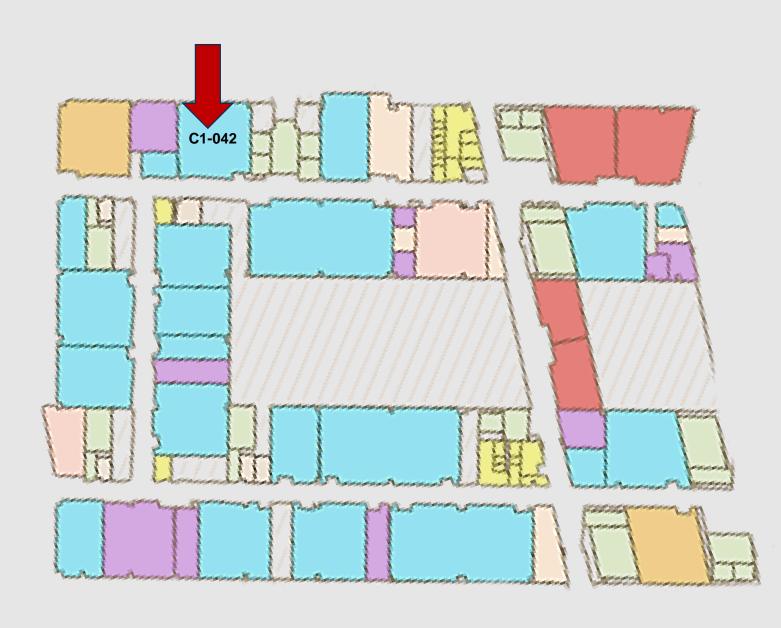

| Laboratory Type                           | مختبر قواعد البيانات Database Lab                                                                                                                                                                                                                                                                                                                                                                                                                                                                                                                                                                                                                                                                                                               |
|-------------------------------------------|-------------------------------------------------------------------------------------------------------------------------------------------------------------------------------------------------------------------------------------------------------------------------------------------------------------------------------------------------------------------------------------------------------------------------------------------------------------------------------------------------------------------------------------------------------------------------------------------------------------------------------------------------------------------------------------------------------------------------------------------------|
| Building                                  | South Building – 3 <sup>rd</sup> Floor                                                                                                                                                                                                                                                                                                                                                                                                                                                                                                                                                                                                                                                                                                          |
| Capacity                                  | 25 hp PCs - 103.6 Area (sq. m.)                                                                                                                                                                                                                                                                                                                                                                                                                                                                                                                                                                                                                                                                                                                 |
| Equipment (Furniture – Appliances)        | <ul> <li>Windows 10- 64bit Enterprise, OS, MS Office 365 software</li> <li>Oracle Database v18g Express</li> <li>Oracle VM VirtualBox</li> <li>IBM Rational Software Architect Designer</li> <li>SQLdeveloper</li> <li>Microsoft Project 2019</li> <li>Eclipse for Java</li> <li>MATLAB R2019b</li> <li>Visual studio code</li> <li>The laboratory is equipped with: <ul> <li>Extron Control Touch Panel- for speaker &amp; ceiling camera</li> <li>1 Ceiling Projector + 1 Casio portable Projector &amp; display curtain</li> <li>Digital ceiling Camera</li> <li>1 Small Black Network Cabinet</li> </ul> </li> <li>Instructor Table &amp; Chair</li> <li>Island Pinch Shelving + Wall cabinets</li> </ul>                                   |
|                                           | <ul> <li>Island Pinch Shelving + Wall cabinets</li> <li>24 Table &amp; 24 Chairs</li> <li>White boards</li> <li>Good ventilation &amp; proper lighting in the laboratory.</li> <li>Suitable temperature for summer and winter climates.</li> <li>The presence of curtains to prevent sunlight from entering the laboratory to maintain the devices.</li> <li>The presence of the display screen in a suitable place for the teacher &amp; students.</li> </ul>                                                                                                                                                                                                                                                                                  |
| Computers Status                          | Model: Intel(R) Core (TM) 17-8700 CPU @ 3.20GHz 3.19 GHz<br>Memory: 16.0 GB RAM                                                                                                                                                                                                                                                                                                                                                                                                                                                                                                                                                                                                                                                                 |
| Accommodation for people of determination | <ul> <li>Allocating seating place for the disabled on the edges of corridors and rows, on flat places, near services and emergency doors.</li> <li>The availability of the necessary spaces that allow the disabled to move and see clearly.</li> <li>The laboratory has computers equipped with talking and screen enlargement programs.</li> <li>Doors open outward</li> <li>The presence of fire-fighting equipment near the laboratory.</li> <li>Evacuation Plan/Evacuation Officer: Presence of safety guidelines to evacuate the plant in the event of a fire.</li> <li>Wiring extensions are safe and do not pose a risk to students.</li> <li>Easy access to the primary electrical control switch to shut down all devices.</li> </ul> |
| Safety & Security                         | <ul> <li>Doors open outward with electronic card system. 2 Doors</li> <li>Fire-fighting equipment inside the laboratory: Fire Extinguisher, Fire Blanket &amp; First Aid Kit.</li> <li>Evacuation Plan: Presence of safety guidelines to evacuate the plant in the event of a fire.</li> <li>Wiring extensions are safe and do not pose a risk to students.</li> <li>Easy access to the primary electrical control switch to shut down all devices.</li> </ul>                                                                                                                                                                                                                                                                                  |
| Laboratory Uses                           | <ul> <li>Computer Programming for Engineers, CpE-200L</li> <li>Advance Computer Programming, CpE-201L</li> <li>Data Structures, CpE-207L</li> <li>CpE-221L</li> <li>Database Management Systems, CpE-341L</li> </ul>                                                                                                                                                                                                                                                                                                                                                                                                                                                                                                                            |