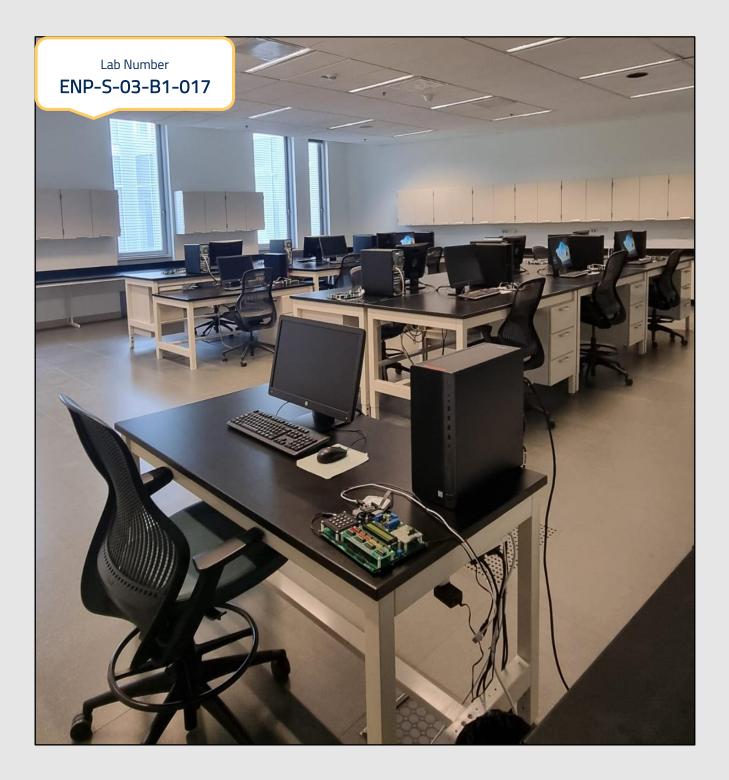

## Lab Number ENP-S-03-B1-017

| Laboratory Type                       | Embedded Systems Lab (1)                                                                                                                                                                                                                                                                                                                                                                                                                                                                                                                                                                                                                       | مختبر النظم المتضمنة (1)                                                                                                                                                                                           |
|---------------------------------------|------------------------------------------------------------------------------------------------------------------------------------------------------------------------------------------------------------------------------------------------------------------------------------------------------------------------------------------------------------------------------------------------------------------------------------------------------------------------------------------------------------------------------------------------------------------------------------------------------------------------------------------------|--------------------------------------------------------------------------------------------------------------------------------------------------------------------------------------------------------------------|
| Building                              | South Building – 3 <sup>rd</sup> Floor                                                                                                                                                                                                                                                                                                                                                                                                                                                                                                                                                                                                         |                                                                                                                                                                                                                    |
| Capacity                              | 14 hp PCs - 119.4 Area (m2)                                                                                                                                                                                                                                                                                                                                                                                                                                                                                                                                                                                                                    |                                                                                                                                                                                                                    |
| Equipment<br>(Furniture – Appliances) | <ul> <li>1 14 MicroTRAK/STM32F7-KU Training Kits with:</li> <li>MINIMAX/STM32F745-KU microcontroller board</li> <li>Universal I/O module: that has 32 switches to control the microcontroller inputs and 32 LEDs to indicate port status.</li> <li>TB-1 peripheral board: that includes many features such as 3 Traffic light LED's (red, yellow, green), a programmable buzzer, 2 switch inputs, and many other features.</li> <li>Expansions pins for extra peripherals: EEPROMS, RTC, motors.</li> <li>Keypad</li> <li>LCD</li> <li>Bluetooth module</li> <li>Adapter for the power supply</li> <li>USB &amp; Serial Connections</li> </ul> |                                                                                                                                                                                                                    |
|                                       | <ul> <li>2 The laboratory is equipped with:</li> <li>Extron Control Touch Panel- for speaker &amp; ceil</li> <li>Projector &amp; display curtain</li> <li>BENQ Projector &amp; SMART Board M600 DViT</li> <li>Wall white Board.</li> <li>Digital ceiling Camera</li> <li>Medium size Network Black cabinet</li> </ul>                                                                                                                                                                                                                                                                                                                          | ing camera                                                                                                                                                                                                         |
|                                       | <ul> <li>3 • 14 PCs are equipped with: Windows10 Enterprivision         <ul> <li>Adobe</li> <li>Python</li> <li>VLC Media Player</li> <li>Cisco Packet Tracer</li> <li>IMB Rational Software</li> <li>Safe Exam Browser</li> <li>IBM Rational Software Architect Designer</li> <li>Quartus II 13.1(64-bit) Web Edition)</li> <li>Micro-IDE, Arduino</li> <li>Edsim 51</li> <li>Keil uVision5.</li> </ul> </li> <li>The laboratory is equipped with: Electricity socker network of Kuwait University.</li> <li>4 • Instructor Table &amp; Chair</li> </ul>                                                                                      | 7-Zip<br>PyCharm Community Edition<br>SQL Developer<br>Eclipse for JAVA<br>MATLAB<br>Visual Studio<br>Voice Recorder<br>Mixed Reality Portal<br>Paint 3d, StarUML<br>Netop Vision Pro<br>NetSupport, Snip & Sketch |
| Computers Status                      | <ul> <li>Instructor Table &amp; Chair</li> <li>Island Pinch Shelving + Wall cabinets</li> <li>13 Long Table &amp; 13 Chairs</li> <li>Cabinets &amp; Drawers</li> <li>Good ventilation &amp; proper lighting in the laboratory.</li> <li>Suitable temperature for summer and winter climates.</li> <li>The presence of curtains to prevent sunlight from entering the laboratory to maintain the devices.</li> <li>The presence of the display screen in a suitable place for the teacher and students.</li> </ul> Model: Intel(R) Core (TM) 17-8700 CPU @ 3.20GHz 3.19 GHz Memory: 16.0 GB RAM                                                 |                                                                                                                                                                                                                    |
|                                       | Printer: KYOCERA                                                                                                                                                                                                                                                                                                                                                                                                                                                                                                                                                                                                                               |                                                                                                                                                                                                                    |