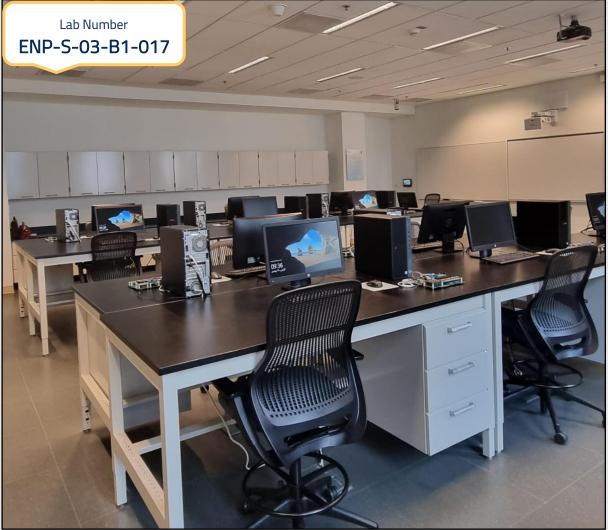

## Lab Number ENP-S-03-B1-017

| Laboratory Type                       | Embedded Systems Lab (1)                                                                                                                                                                                                                                                                                                                                                                                                                                                                                                                                                                                                                       | مختبر النظم المتضمنة (1)                                                                                                                                                                                           |
|---------------------------------------|------------------------------------------------------------------------------------------------------------------------------------------------------------------------------------------------------------------------------------------------------------------------------------------------------------------------------------------------------------------------------------------------------------------------------------------------------------------------------------------------------------------------------------------------------------------------------------------------------------------------------------------------|--------------------------------------------------------------------------------------------------------------------------------------------------------------------------------------------------------------------|
| Building                              | South Building – 3 <sup>rd</sup> Floor                                                                                                                                                                                                                                                                                                                                                                                                                                                                                                                                                                                                         |                                                                                                                                                                                                                    |
| Capacity                              | 14 hp PCs - 119.4 Area (m2)                                                                                                                                                                                                                                                                                                                                                                                                                                                                                                                                                                                                                    |                                                                                                                                                                                                                    |
| Equipment<br>(Furniture – Appliances) | <ul> <li>1 14 MicroTRAK/STM32F7-KU Training Kits with:</li> <li>MINIMAX/STM32F745-KU microcontroller board</li> <li>Universal I/O module: that has 32 switches to control the microcontroller inputs and 32 LEDs to indicate port status.</li> <li>TB-1 peripheral board: that includes many features such as 3 Traffic light LED's (red, yellow, green), a programmable buzzer, 2 switch inputs, and many other features.</li> <li>Expansions pins for extra peripherals: EEPROMS, RTC, motors.</li> <li>Keypad</li> <li>LCD</li> <li>Bluetooth module</li> <li>Adapter for the power supply</li> <li>USB &amp; Serial Connections</li> </ul> |                                                                                                                                                                                                                    |
|                                       | <ul> <li>2 The laboratory is equipped with:</li> <li>Extron Control Touch Panel- for speaker &amp; ceil</li> <li>Projector &amp; display curtain</li> <li>BENQ Projector &amp; SMART Board M600 DViT</li> <li>Wall white Board.</li> <li>Digital ceiling Camera</li> <li>Medium size Network Black cabinet</li> </ul>                                                                                                                                                                                                                                                                                                                          | ing camera                                                                                                                                                                                                         |
|                                       | <ul> <li>3 • 14 PCs are equipped with: Windows10 Enterprivision         <ul> <li>Adobe</li> <li>Python</li> <li>VLC Media Player</li> <li>Cisco Packet Tracer</li> <li>IMB Rational Software</li> <li>Safe Exam Browser</li> <li>IBM Rational Software Architect Designer</li> <li>Quartus II 13.1(64-bit) Web Edition)</li> <li>Micro-IDE, Arduino</li> <li>Edsim 51</li> <li>Keil uVision5.</li> </ul> </li> <li>The laboratory is equipped with: Electricity socker network of Kuwait University.</li> <li>4 • Instructor Table &amp; Chair</li> </ul>                                                                                      | 7-Zip<br>PyCharm Community Edition<br>SQL Developer<br>Eclipse for JAVA<br>MATLAB<br>Visual Studio<br>Voice Recorder<br>Mixed Reality Portal<br>Paint 3d, StarUML<br>Netop Vision Pro<br>NetSupport, Snip & Sketch |
| Computers Status                      | <ul> <li>Instructor Table &amp; Chair</li> <li>Island Pinch Shelving + Wall cabinets</li> <li>13 Long Table &amp; 13 Chairs</li> <li>Cabinets &amp; Drawers</li> <li>Good ventilation &amp; proper lighting in the laboratory.</li> <li>Suitable temperature for summer and winter climates.</li> <li>The presence of curtains to prevent sunlight from entering the laboratory to maintain the devices.</li> <li>The presence of the display screen in a suitable place for the teacher and students.</li> </ul> Model: Intel(R) Core (TM) 17-8700 CPU @ 3.20GHz 3.19 GHz Memory: 16.0 GB RAM                                                 |                                                                                                                                                                                                                    |
|                                       | Printer: KYOCERA                                                                                                                                                                                                                                                                                                                                                                                                                                                                                                                                                                                                                               |                                                                                                                                                                                                                    |