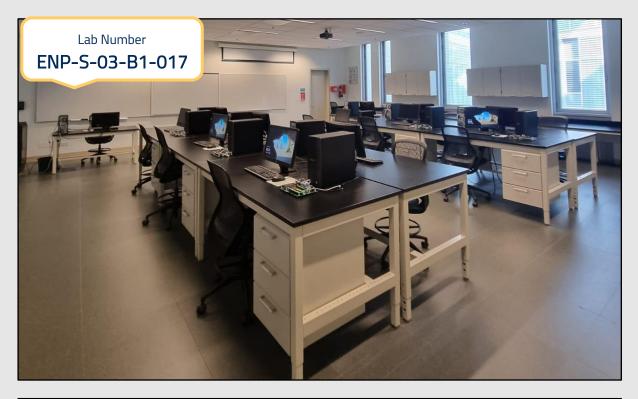

## Lab Number ENP-S-03-B1-017

| Laboratory Type                       | Embedded Systems Lab (1)                                                                                                                                                                                                                                                                                                                                                                                                                                                                                                                                                                                                                       | مختبر النظم المتضمنة (1)                                                                                                                                                                                           |
|---------------------------------------|------------------------------------------------------------------------------------------------------------------------------------------------------------------------------------------------------------------------------------------------------------------------------------------------------------------------------------------------------------------------------------------------------------------------------------------------------------------------------------------------------------------------------------------------------------------------------------------------------------------------------------------------|--------------------------------------------------------------------------------------------------------------------------------------------------------------------------------------------------------------------|
| Building                              | South Building – 3 <sup>rd</sup> Floor                                                                                                                                                                                                                                                                                                                                                                                                                                                                                                                                                                                                         |                                                                                                                                                                                                                    |
| Capacity                              | 14 hp PCs - 119.4 Area (m2)                                                                                                                                                                                                                                                                                                                                                                                                                                                                                                                                                                                                                    |                                                                                                                                                                                                                    |
| Equipment<br>(Furniture – Appliances) | <ul> <li>1 14 MicroTRAK/STM32F7-KU Training Kits with:</li> <li>MINIMAX/STM32F745-KU microcontroller board</li> <li>Universal I/O module: that has 32 switches to control the microcontroller inputs and 32 LEDs to indicate port status.</li> <li>TB-1 peripheral board: that includes many features such as 3 Traffic light LED's (red, yellow, green), a programmable buzzer, 2 switch inputs, and many other features.</li> <li>Expansions pins for extra peripherals: EEPROMS, RTC, motors.</li> <li>Keypad</li> <li>LCD</li> <li>Bluetooth module</li> <li>Adapter for the power supply</li> <li>USB &amp; Serial Connections</li> </ul> |                                                                                                                                                                                                                    |
|                                       | <ul> <li>2 The laboratory is equipped with:</li> <li>Extron Control Touch Panel- for speaker &amp; ceil</li> <li>Projector &amp; display curtain</li> <li>BENQ Projector &amp; SMART Board M600 DViT</li> <li>Wall white Board.</li> <li>Digital ceiling Camera</li> <li>Medium size Network Black cabinet</li> </ul>                                                                                                                                                                                                                                                                                                                          | ing camera                                                                                                                                                                                                         |
|                                       | <ul> <li>3 • 14 PCs are equipped with: Windows10 Enterprivision         <ul> <li>Adobe</li> <li>Python</li> <li>VLC Media Player</li> <li>Cisco Packet Tracer</li> <li>IMB Rational Software</li> <li>Safe Exam Browser</li> <li>IBM Rational Software Architect Designer</li> <li>Quartus II 13.1(64-bit) Web Edition)</li> <li>Micro-IDE, Arduino</li> <li>Edsim 51</li> <li>Keil uVision5.</li> </ul> </li> <li>The laboratory is equipped with: Electricity socker network of Kuwait University.</li> <li>4 • Instructor Table &amp; Chair</li> </ul>                                                                                      | 7-Zip<br>PyCharm Community Edition<br>SQL Developer<br>Eclipse for JAVA<br>MATLAB<br>Visual Studio<br>Voice Recorder<br>Mixed Reality Portal<br>Paint 3d, StarUML<br>Netop Vision Pro<br>NetSupport, Snip & Sketch |
| Computers Status                      | <ul> <li>Instructor Table &amp; Chair</li> <li>Island Pinch Shelving + Wall cabinets</li> <li>13 Long Table &amp; 13 Chairs</li> <li>Cabinets &amp; Drawers</li> <li>Good ventilation &amp; proper lighting in the laboratory.</li> <li>Suitable temperature for summer and winter climates.</li> <li>The presence of curtains to prevent sunlight from entering the laboratory to maintain the devices.</li> <li>The presence of the display screen in a suitable place for the teacher and students.</li> </ul> Model: Intel(R) Core (TM) 17-8700 CPU @ 3.20GHz 3.19 GHz Memory: 16.0 GB RAM                                                 |                                                                                                                                                                                                                    |
|                                       | Printer: KYOCERA                                                                                                                                                                                                                                                                                                                                                                                                                                                                                                                                                                                                                               |                                                                                                                                                                                                                    |