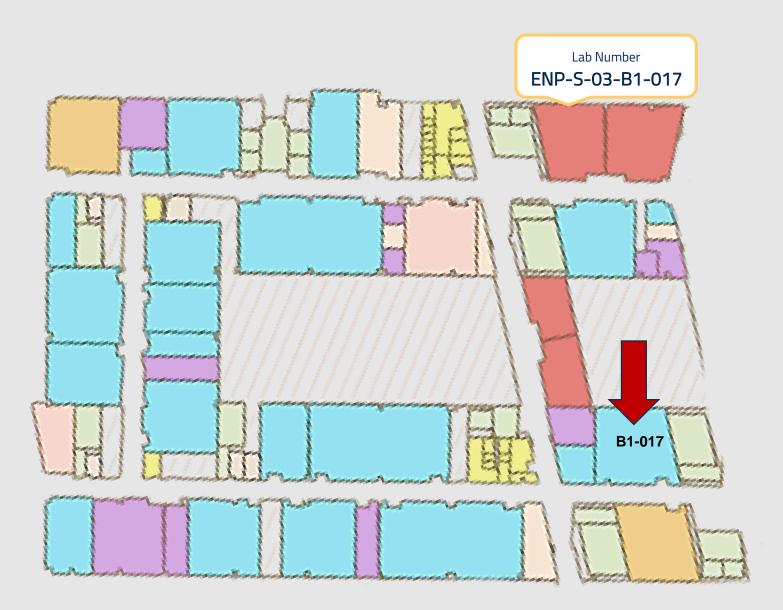

## Lab Number ENP-S-03-B1-017

| Laboratory Type                       | Embedded Systems Lab (1)                                                                                                                                                                                                                                                                                                                                                                                                                                                                                                                                                                                                                       | مختبر النظم المتضمنة (1)                                                                                                                                                                                           |
|---------------------------------------|------------------------------------------------------------------------------------------------------------------------------------------------------------------------------------------------------------------------------------------------------------------------------------------------------------------------------------------------------------------------------------------------------------------------------------------------------------------------------------------------------------------------------------------------------------------------------------------------------------------------------------------------|--------------------------------------------------------------------------------------------------------------------------------------------------------------------------------------------------------------------|
| Building                              | South Building – 3 <sup>rd</sup> Floor                                                                                                                                                                                                                                                                                                                                                                                                                                                                                                                                                                                                         |                                                                                                                                                                                                                    |
| Capacity                              | 14 hp PCs - 119.4 Area (m2)                                                                                                                                                                                                                                                                                                                                                                                                                                                                                                                                                                                                                    |                                                                                                                                                                                                                    |
| Equipment<br>(Furniture – Appliances) | <ul> <li>1 14 MicroTRAK/STM32F7-KU Training Kits with:</li> <li>MINIMAX/STM32F745-KU microcontroller board</li> <li>Universal I/O module: that has 32 switches to control the microcontroller inputs and 32 LEDs to indicate port status.</li> <li>TB-1 peripheral board: that includes many features such as 3 Traffic light LED's (red, yellow, green), a programmable buzzer, 2 switch inputs, and many other features.</li> <li>Expansions pins for extra peripherals: EEPROMS, RTC, motors.</li> <li>Keypad</li> <li>LCD</li> <li>Bluetooth module</li> <li>Adapter for the power supply</li> <li>USB &amp; Serial Connections</li> </ul> |                                                                                                                                                                                                                    |
|                                       | <ul> <li>2 The laboratory is equipped with:</li> <li>Extron Control Touch Panel- for speaker &amp; ceil</li> <li>Projector &amp; display curtain</li> <li>BENQ Projector &amp; SMART Board M600 DViT</li> <li>Wall white Board.</li> <li>Digital ceiling Camera</li> <li>Medium size Network Black cabinet</li> </ul>                                                                                                                                                                                                                                                                                                                          | ing camera                                                                                                                                                                                                         |
|                                       | <ul> <li>3 • 14 PCs are equipped with: Windows10 Enterprivision         <ul> <li>Adobe</li> <li>Python</li> <li>VLC Media Player</li> <li>Cisco Packet Tracer</li> <li>IMB Rational Software</li> <li>Safe Exam Browser</li> <li>IBM Rational Software Architect Designer</li> <li>Quartus II 13.1(64-bit) Web Edition)</li> <li>Micro-IDE, Arduino</li> <li>Edsim 51</li> <li>Keil uVision5.</li> </ul> </li> <li>The laboratory is equipped with: Electricity socker network of Kuwait University.</li> <li>4 • Instructor Table &amp; Chair</li> </ul>                                                                                      | 7-Zip<br>PyCharm Community Edition<br>SQL Developer<br>Eclipse for JAVA<br>MATLAB<br>Visual Studio<br>Voice Recorder<br>Mixed Reality Portal<br>Paint 3d, StarUML<br>Netop Vision Pro<br>NetSupport, Snip & Sketch |
| Computers Status                      | <ul> <li>Instructor Table &amp; Chair</li> <li>Island Pinch Shelving + Wall cabinets</li> <li>13 Long Table &amp; 13 Chairs</li> <li>Cabinets &amp; Drawers</li> <li>Good ventilation &amp; proper lighting in the laboratory.</li> <li>Suitable temperature for summer and winter climates.</li> <li>The presence of curtains to prevent sunlight from entering the laboratory to maintain the devices.</li> <li>The presence of the display screen in a suitable place for the teacher and students.</li> </ul> Model: Intel(R) Core (TM) 17-8700 CPU @ 3.20GHz 3.19 GHz Memory: 16.0 GB RAM                                                 |                                                                                                                                                                                                                    |
|                                       | Printer: KYOCERA                                                                                                                                                                                                                                                                                                                                                                                                                                                                                                                                                                                                                               |                                                                                                                                                                                                                    |