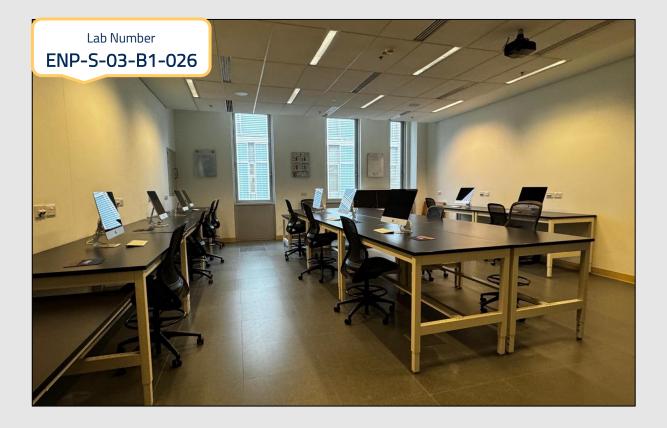

| Lab Number      |
|-----------------|
| ENP-S-03-B1-026 |

| Laboratory Type                           | مختبر الذكاء الحاسوبي Computational Intelligence Lab                                                                                                                                                                                                                                                                                                                                                               |
|-------------------------------------------|--------------------------------------------------------------------------------------------------------------------------------------------------------------------------------------------------------------------------------------------------------------------------------------------------------------------------------------------------------------------------------------------------------------------|
| Building                                  | South Building – 3 <sup>rd</sup> Floor                                                                                                                                                                                                                                                                                                                                                                             |
| Capacity                                  | 10 iMac PC's - 70.9 Area (m2)                                                                                                                                                                                                                                                                                                                                                                                      |
| Equipment<br>(Furniture – Appliances)     | <ul> <li>The laboratory is equipped with:</li> <li>Extron Control Touch Panel- for speaker &amp; ceiling camera</li> <li>Projector &amp; display curtain</li> <li>Digital ceiling Camera</li> </ul>                                                                                                                                                                                                                |
|                                           | <ul> <li>10 iMac PC equipped</li> <li>Operating System: MAC OS High Sierra version 10.13.6, with MS office</li> <li>Screen: 21.5-inch, Graphics NVIDIA GeForce GT 640 M 512 MB</li> <li>Processor: 2.7 GHz Intel Core i5</li> <li>Memory: 16 GB 1600 MHz DDR3</li> <li>The laboratory is equipped with electricity sockets &amp; network points connected to the internal network of Kuwait University.</li> </ul> |
|                                           | <ul> <li>Instructor Table &amp; Chair.</li> <li>Island Pinch Shelving + Wall Shelving.</li> <li>15 black tables &amp; 12 Chairs.</li> <li>White board.</li> <li>Small Black Network cabinet</li> </ul>                                                                                                                                                                                                             |
|                                           | 4 1Electrical drilling machine<br>1Electrical Minecraft<br>1Electric smoothening machine<br>15Soldering station                                                                                                                                                                                                                                                                                                    |
| Computers Status                          | Model: 2.7 GHz Intel Core i5<br>Memory: 16 GB RAM                                                                                                                                                                                                                                                                                                                                                                  |
| Accommodation for people of determination | <ul> <li>Allocating seating places for the disabled on the edges of corridors and rows, on flat places, near services and emergency doors.</li> <li>The availability of the necessary spaces that allow the disabled to move and see clearly.</li> </ul>                                                                                                                                                           |
| Safety & Security                         | <ul> <li>Doors open outward with electronic card system.</li> <li>Fire-fighting equipment inside the laboratory: Fire Extinguisher, Fire Blanket &amp; First Aid Kit.</li> <li>Evacuation Plan: Presence of safety guidelines to evacuate the plant in the event of a fire.</li> <li>Wiring extensions are safe and do not pose a risk to students.</li> <li>Smoke Alarm</li> </ul>                                |
| Laboratory Uses                           | Robotics Course, CpE-434 Course                                                                                                                                                                                                                                                                                                                                                                                    |
| Officials                                 | Eng. Tarik Abdul Aziz Al Melhem                                                                                                                                                                                                                                                                                                                                                                                    |
| Awareness & Guidance                      | The presence of instructions for correct use & instructions to maintain laboratory equipment,                                                                                                                                                                                                                                                                                                                      |

Computational Intelligence Lab is a special computer laboratory that contains 10 iMac PCs and serves all the students of the CpE department. This laboratory serves CpE-434 (Robotics) as well as any other course requiring design and development activities such as CpE-395 and CpE-495.