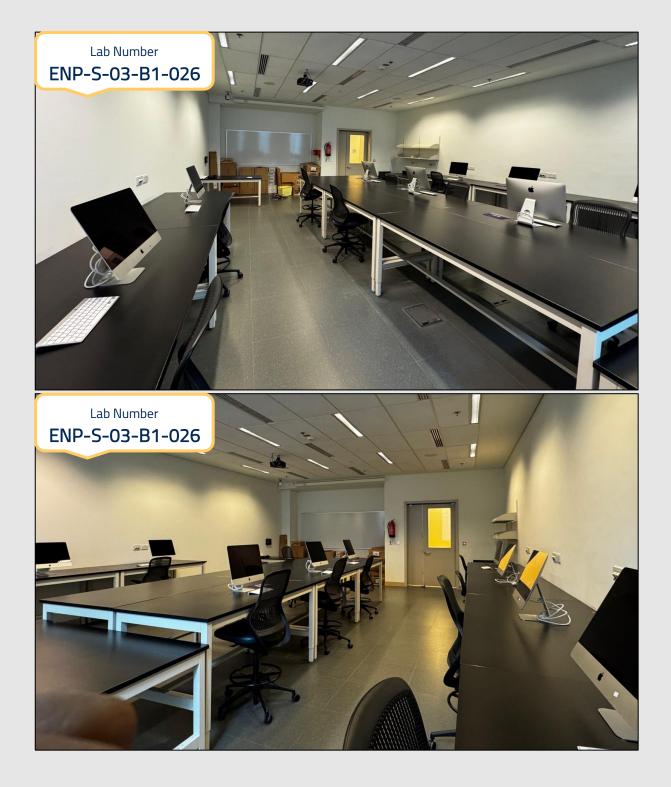

| Lab Number      |
|-----------------|
| ENP-S-03-B1-026 |

| Laboratory Type                           | مختبر الذكاء الحاسوبي Computational Intelligence Lab                                                                                                                                                                                                                                                                                                                                                               |
|-------------------------------------------|--------------------------------------------------------------------------------------------------------------------------------------------------------------------------------------------------------------------------------------------------------------------------------------------------------------------------------------------------------------------------------------------------------------------|
| Building                                  | South Building – 3 <sup>rd</sup> Floor                                                                                                                                                                                                                                                                                                                                                                             |
| Capacity                                  | 10 iMac PC's - 70.9 Area (m2)                                                                                                                                                                                                                                                                                                                                                                                      |
| Equipment<br>(Furniture – Appliances)     | <ul> <li>The laboratory is equipped with:</li> <li>Extron Control Touch Panel- for speaker &amp; ceiling camera</li> <li>Projector &amp; display curtain</li> <li>Digital ceiling Camera</li> </ul>                                                                                                                                                                                                                |
|                                           | <ul> <li>10 iMac PC equipped</li> <li>Operating System: MAC OS High Sierra version 10.13.6, with MS office</li> <li>Screen: 21.5-inch, Graphics NVIDIA GeForce GT 640 M 512 MB</li> <li>Processor: 2.7 GHz Intel Core i5</li> <li>Memory: 16 GB 1600 MHz DDR3</li> <li>The laboratory is equipped with electricity sockets &amp; network points connected to the internal network of Kuwait University.</li> </ul> |
|                                           | <ul> <li>Instructor Table &amp; Chair.</li> <li>Island Pinch Shelving + Wall Shelving.</li> <li>15 black tables &amp; 12 Chairs.</li> <li>White board.</li> <li>Small Black Network cabinet</li> </ul>                                                                                                                                                                                                             |
|                                           | 4 1Electrical drilling machine<br>1Electrical Minecraft<br>1Electric smoothening machine<br>15Soldering station                                                                                                                                                                                                                                                                                                    |
| Computers Status                          | Model: 2.7 GHz Intel Core i5<br>Memory: 16 GB RAM                                                                                                                                                                                                                                                                                                                                                                  |
| Accommodation for people of determination | <ul> <li>Allocating seating places for the disabled on the edges of corridors and rows, on flat places, near services and emergency doors.</li> <li>The availability of the necessary spaces that allow the disabled to move and see clearly.</li> </ul>                                                                                                                                                           |
| Safety & Security                         | <ul> <li>Doors open outward with electronic card system.</li> <li>Fire-fighting equipment inside the laboratory: Fire Extinguisher, Fire Blanket &amp; First Aid Kit.</li> <li>Evacuation Plan: Presence of safety guidelines to evacuate the plant in the event of a fire.</li> <li>Wiring extensions are safe and do not pose a risk to students.</li> <li>Smoke Alarm</li> </ul>                                |
| Laboratory Uses                           | Robotics Course, CpE-434 Course                                                                                                                                                                                                                                                                                                                                                                                    |
| Officials                                 | Eng. Tarik Abdul Aziz Al Melhem                                                                                                                                                                                                                                                                                                                                                                                    |
| Awareness & Guidance                      | The presence of instructions for correct use & instructions to maintain laboratory equipment,                                                                                                                                                                                                                                                                                                                      |

Computational Intelligence Lab is a special computer laboratory that contains 10 iMac PCs and serves all the students of the CpE department. This laboratory serves CpE-434 (Robotics) as well as any other course requiring design and development activities such as CpE-395 and CpE-495.