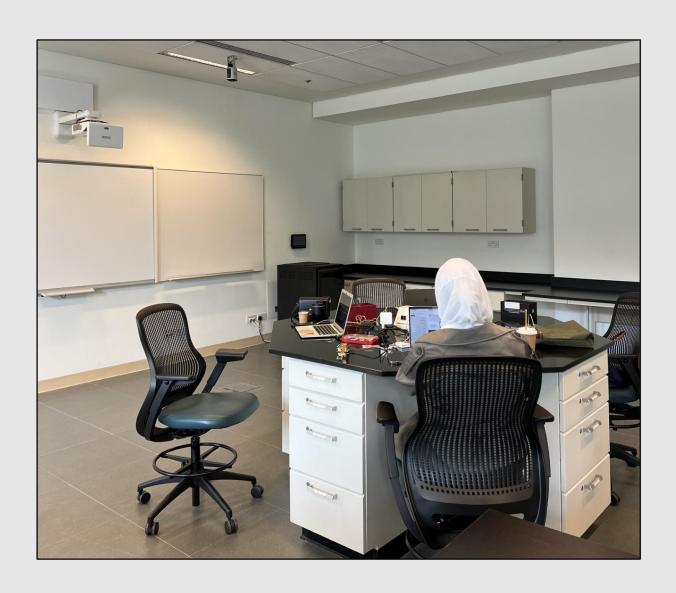

| Laboratory Type                           | Capstone Lab                                                                                                                                                                                                                                                                                                                                                                                                                                                                        | مختبر التصميم الهندسي |
|-------------------------------------------|-------------------------------------------------------------------------------------------------------------------------------------------------------------------------------------------------------------------------------------------------------------------------------------------------------------------------------------------------------------------------------------------------------------------------------------------------------------------------------------|-----------------------|
| Building                                  | South Building – 3 <sup>rd</sup> Floor                                                                                                                                                                                                                                                                                                                                                                                                                                              |                       |
| Capacity                                  | 108.3 Area (sq. m.)                                                                                                                                                                                                                                                                                                                                                                                                                                                                 |                       |
| Equipment<br>(Furniture – Appliances)     | The laboratory is equipped with:  Extron Control Touch Panel- for speaker & ceiling camera  Projector & display curtain  BENQ Projector & SMART Board M600 DViT+ 2 Small White Wall board  Digital ceiling Camera                                                                                                                                                                                                                                                                   |                       |
|                                           | <ul> <li>Instructor Table &amp; Chair</li> <li>Island Pinch Shelving + Wall cabinets</li> <li>Instructor Table &amp; Chair</li> <li>4 Octagon Tables &amp; 16 Chairs</li> <li>Small Black Network Cabinet</li> </ul>                                                                                                                                                                                                                                                                |                       |
|                                           | 3 Small Heater 4 Flexible Black Camera Tripod                                                                                                                                                                                                                                                                                                                                                                                                                                       |                       |
| Accommodation for people of determination | <ul> <li>Allocating seating places for the disabled on the edges of corridors and rows, on flat places, near services and emergency doors.</li> <li>The availability of the necessary spaces that allow the disabled to move and see clearly.</li> <li>The laboratory has computers equipped with talking and screen enlargement program</li> </ul>                                                                                                                                 |                       |
| Safety & Security                         | <ul> <li>Doors open outward with electronic card system. 2 Doors</li> <li>Fire-fighting equipment inside the laboratory: Fire Extinguisher, Fire Blanket &amp; First Aid Kit.</li> <li>Evacuation Plan: Presence of safety guidelines to evacuate the plant in the event of a fire.</li> <li>Wiring extensions are safe and do not pose a risk to students.</li> <li>Easy access to the primary electrical control switch to shut down all devices.</li> <li>Smoke Alarm</li> </ul> |                       |
| Laboratory Uses                           | ■ Computer Systems Engineering: CpE-494<br>■ Capstone Design CpE-495                                                                                                                                                                                                                                                                                                                                                                                                                |                       |
| Awareness & Guidance                      | The presence of instructions for correct use & instructions to maintain laboratory equipment,                                                                                                                                                                                                                                                                                                                                                                                       |                       |

Capstone laboratory serves students take CpE-494 (Computer System Engineering) and CpE-495 (Capstone design), the students form teams and begin working on their projects. During the second semester, the student teams meet weekly with their faculty adviser and provide some status reports.