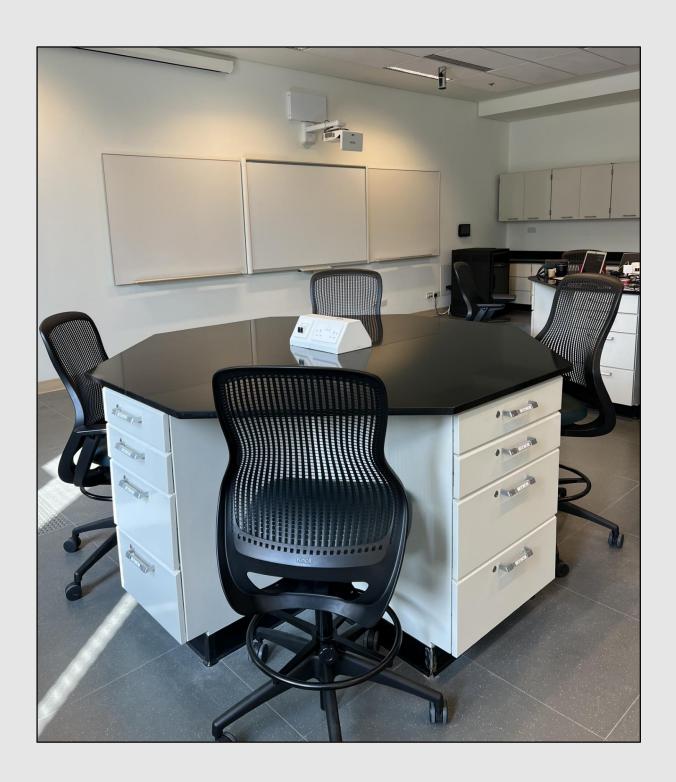

| Laboratory Type                           | Capstone Lab                                                                                                                                                                                                                                                                                                                                                                                                                                                                        | مختبر التصميم الهندسي |
|-------------------------------------------|-------------------------------------------------------------------------------------------------------------------------------------------------------------------------------------------------------------------------------------------------------------------------------------------------------------------------------------------------------------------------------------------------------------------------------------------------------------------------------------|-----------------------|
| Building                                  | South Building – 3 <sup>rd</sup> Floor                                                                                                                                                                                                                                                                                                                                                                                                                                              |                       |
| Capacity                                  | 108.3 Area (sq. m.)                                                                                                                                                                                                                                                                                                                                                                                                                                                                 |                       |
| Equipment<br>(Furniture – Appliances)     | The laboratory is equipped with:  Extron Control Touch Panel- for speaker & ceiling camera  Projector & display curtain  BENQ Projector & SMART Board M600 DViT+ 2 Small White Wall board  Digital ceiling Camera                                                                                                                                                                                                                                                                   |                       |
|                                           | <ul> <li>Instructor Table &amp; Chair</li> <li>Island Pinch Shelving + Wall cabinets</li> <li>Instructor Table &amp; Chair</li> <li>4 Octagon Tables &amp; 16 Chairs</li> <li>Small Black Network Cabinet</li> </ul>                                                                                                                                                                                                                                                                |                       |
|                                           | 3 Small Heater 4 Flexible Black Camera Tripod                                                                                                                                                                                                                                                                                                                                                                                                                                       |                       |
| Accommodation for people of determination | <ul> <li>Allocating seating places for the disabled on the edges of corridors and rows, on flat places, near services and emergency doors.</li> <li>The availability of the necessary spaces that allow the disabled to move and see clearly.</li> <li>The laboratory has computers equipped with talking and screen enlargement program</li> </ul>                                                                                                                                 |                       |
| Safety & Security                         | <ul> <li>Doors open outward with electronic card system. 2 Doors</li> <li>Fire-fighting equipment inside the laboratory: Fire Extinguisher, Fire Blanket &amp; First Aid Kit.</li> <li>Evacuation Plan: Presence of safety guidelines to evacuate the plant in the event of a fire.</li> <li>Wiring extensions are safe and do not pose a risk to students.</li> <li>Easy access to the primary electrical control switch to shut down all devices.</li> <li>Smoke Alarm</li> </ul> |                       |
| Laboratory Uses                           | ■ Computer Systems Engineering: CpE-494<br>■ Capstone Design CpE-495                                                                                                                                                                                                                                                                                                                                                                                                                |                       |
| Awareness & Guidance                      | The presence of instructions for correct use & instructions to maintain laboratory equipment,                                                                                                                                                                                                                                                                                                                                                                                       |                       |

Capstone laboratory serves students take CpE-494 (Computer System Engineering) and CpE-495 (Capstone design), the students form teams and begin working on their projects. During the second semester, the student teams meet weekly with their faculty adviser and provide some status reports.