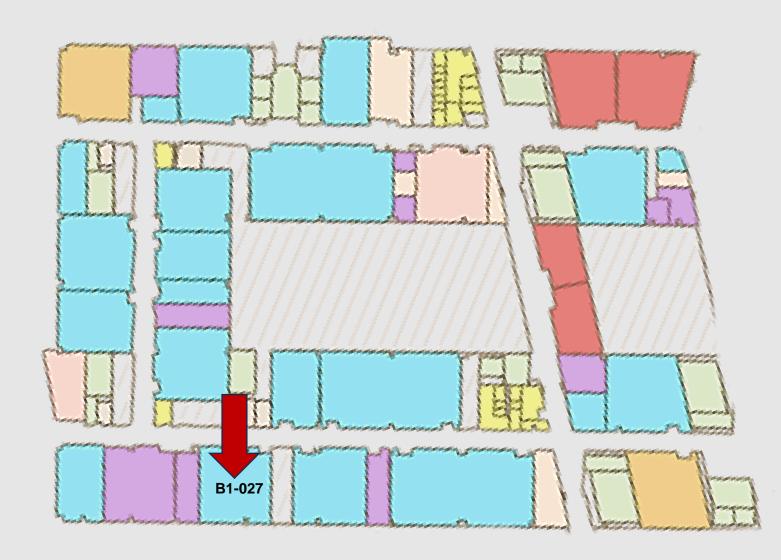

| Laboratory Type                           | Capstone Lab                                                                                                                                                                                                                                                                                                                                                                                                                                                                        | مختبر التصميم الهندسي |
|-------------------------------------------|-------------------------------------------------------------------------------------------------------------------------------------------------------------------------------------------------------------------------------------------------------------------------------------------------------------------------------------------------------------------------------------------------------------------------------------------------------------------------------------|-----------------------|
| Building                                  | South Building – 3 <sup>rd</sup> Floor                                                                                                                                                                                                                                                                                                                                                                                                                                              |                       |
| Capacity                                  | 108.3 Area (sq. m.)                                                                                                                                                                                                                                                                                                                                                                                                                                                                 |                       |
| Equipment<br>(Furniture – Appliances)     | The laboratory is equipped with:  Extron Control Touch Panel- for speaker & ceiling camera  Projector & display curtain  BENQ Projector & SMART Board M600 DViT+ 2 Small White Wall board  Digital ceiling Camera                                                                                                                                                                                                                                                                   |                       |
|                                           | <ul> <li>Instructor Table &amp; Chair</li> <li>Island Pinch Shelving + Wall cabinets</li> <li>Instructor Table &amp; Chair</li> <li>4 Octagon Tables &amp; 16 Chairs</li> <li>Small Black Network Cabinet</li> </ul>                                                                                                                                                                                                                                                                |                       |
|                                           | 3 Small Heater 4 Flexible Black Camera Tripod                                                                                                                                                                                                                                                                                                                                                                                                                                       |                       |
| Accommodation for people of determination | <ul> <li>Allocating seating places for the disabled on the edges of corridors and rows, on flat places, near services and emergency doors.</li> <li>The availability of the necessary spaces that allow the disabled to move and see clearly.</li> <li>The laboratory has computers equipped with talking and screen enlargement program</li> </ul>                                                                                                                                 |                       |
| Safety & Security                         | <ul> <li>Doors open outward with electronic card system. 2 Doors</li> <li>Fire-fighting equipment inside the laboratory: Fire Extinguisher, Fire Blanket &amp; First Aid Kit.</li> <li>Evacuation Plan: Presence of safety guidelines to evacuate the plant in the event of a fire.</li> <li>Wiring extensions are safe and do not pose a risk to students.</li> <li>Easy access to the primary electrical control switch to shut down all devices.</li> <li>Smoke Alarm</li> </ul> |                       |
| Laboratory Uses                           | ■ Computer Systems Engineering: CpE-494<br>■ Capstone Design CpE-495                                                                                                                                                                                                                                                                                                                                                                                                                |                       |
| Awareness & Guidance                      | The presence of instructions for correct use & instructions to maintain laboratory equipment,                                                                                                                                                                                                                                                                                                                                                                                       |                       |

Capstone laboratory serves students take CpE-494 (Computer System Engineering) and CpE-495 (Capstone design), the students form teams and begin working on their projects. During the second semester, the student teams meet weekly with their faculty adviser and provide some status reports.