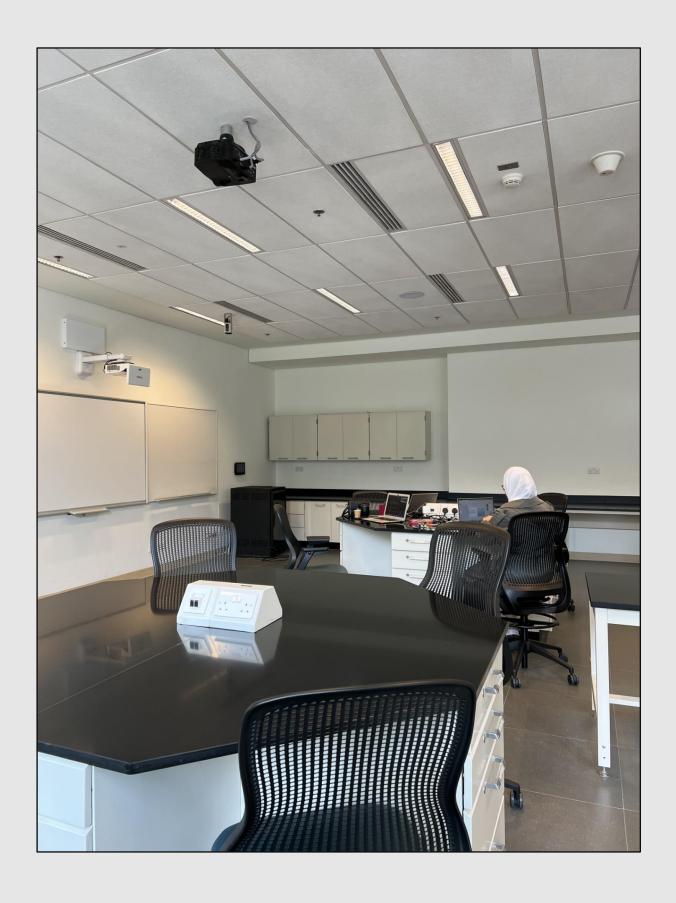

| Laboratory Type                           | Capstone Lab                                                                                                                                                                                                                                                                                                                                                                                                                                                                        | مختبر التصميم الهندسي |
|-------------------------------------------|-------------------------------------------------------------------------------------------------------------------------------------------------------------------------------------------------------------------------------------------------------------------------------------------------------------------------------------------------------------------------------------------------------------------------------------------------------------------------------------|-----------------------|
| Building                                  | South Building – 3 <sup>rd</sup> Floor                                                                                                                                                                                                                                                                                                                                                                                                                                              |                       |
| Capacity                                  | 108.3 Area (sq. m.)                                                                                                                                                                                                                                                                                                                                                                                                                                                                 |                       |
| Equipment<br>(Furniture – Appliances)     | The laboratory is equipped with:  Extron Control Touch Panel- for speaker & ceiling camera  Projector & display curtain  BENQ Projector & SMART Board M600 DViT+ 2 Small White Wall board  Digital ceiling Camera                                                                                                                                                                                                                                                                   |                       |
|                                           | <ul> <li>Instructor Table &amp; Chair</li> <li>Island Pinch Shelving + Wall cabinets</li> <li>Instructor Table &amp; Chair</li> <li>4 Octagon Tables &amp; 16 Chairs</li> <li>Small Black Network Cabinet</li> </ul>                                                                                                                                                                                                                                                                |                       |
|                                           | 3 Small Heater 4 Flexible Black Camera Tripod                                                                                                                                                                                                                                                                                                                                                                                                                                       |                       |
| Accommodation for people of determination | <ul> <li>Allocating seating places for the disabled on the edges of corridors and rows, on flat places, near services and emergency doors.</li> <li>The availability of the necessary spaces that allow the disabled to move and see clearly.</li> <li>The laboratory has computers equipped with talking and screen enlargement program</li> </ul>                                                                                                                                 |                       |
| Safety & Security                         | <ul> <li>Doors open outward with electronic card system. 2 Doors</li> <li>Fire-fighting equipment inside the laboratory: Fire Extinguisher, Fire Blanket &amp; First Aid Kit.</li> <li>Evacuation Plan: Presence of safety guidelines to evacuate the plant in the event of a fire.</li> <li>Wiring extensions are safe and do not pose a risk to students.</li> <li>Easy access to the primary electrical control switch to shut down all devices.</li> <li>Smoke Alarm</li> </ul> |                       |
| Laboratory Uses                           | ■ Computer Systems Engineering: CpE-494<br>■ Capstone Design CpE-495                                                                                                                                                                                                                                                                                                                                                                                                                |                       |
| Awareness & Guidance                      | The presence of instructions for correct use & instructions to maintain laboratory equipment,                                                                                                                                                                                                                                                                                                                                                                                       |                       |

Capstone laboratory serves students take CpE-494 (Computer System Engineering) and CpE-495 (Capstone design), the students form teams and begin working on their projects. During the second semester, the student teams meet weekly with their faculty adviser and provide some status reports.