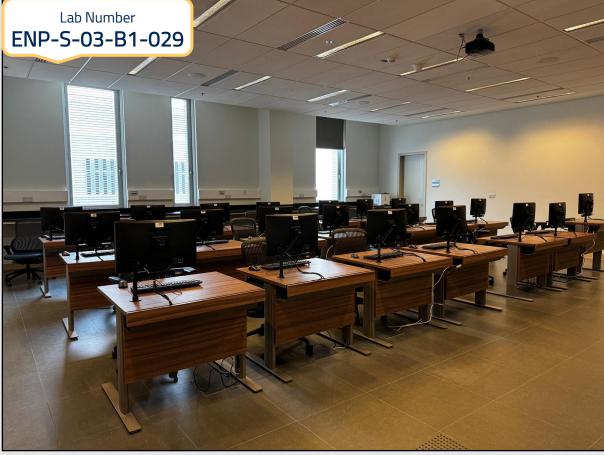

Lab Number ENP-S-03-B1-029

| Laboratory Type                           | Software & Information Systems                                                                                                                                                                                                                                                                                                                                                                                                                                              | مختبر نظم المعلومات والبرمجيات             |
|-------------------------------------------|-----------------------------------------------------------------------------------------------------------------------------------------------------------------------------------------------------------------------------------------------------------------------------------------------------------------------------------------------------------------------------------------------------------------------------------------------------------------------------|--------------------------------------------|
| Building                                  | South Building – 3 <sup>rd</sup> Floor                                                                                                                                                                                                                                                                                                                                                                                                                                      |                                            |
| Capacity                                  | 22 hp PCs - 104.2 Area (m2)                                                                                                                                                                                                                                                                                                                                                                                                                                                 |                                            |
| Equipment<br>(Furniture – Appliances)     | 1 22 PCs are equipped with: Windows 10- 64bit  Oracle Database v18g Express Oracle VM VirtualBox IBM Rational Software Architect Designer SQLdeveloper Microsoft Project 2019 Eclipse for Java MATLAB R2019b visual studio code  The laboratory is equipped with: Electricity sockets 8 network of Kuwait University.                                                                                                                                                       | k network points connected to the internal |
| Computers Status                          | Model: Intel(R) Core (TM) 17-8700 CPU @ 3.20GHz 3.19 GHz Memory: 16.0 GB RAM  Printer: KYOCERA                                                                                                                                                                                                                                                                                                                                                                              |                                            |
| Accommodation for people of determination | Allocating seating places for the disabled on the edges of corridors and rows, on flat places, near services and emergency doors.  The availability of the necessary spaces that allow the disabled to move and see clearly.  The laboratory has computers equipped with talking and screen enlargement programs.                                                                                                                                                           |                                            |
| Safety & Security                         | <ul> <li>Doors open outward with electronic card system.</li> <li>Fire-fighting equipment inside the laboratory: Fire Extinguisher, Fire Blanket &amp; First Aid Kit.</li> <li>Evacuation Plan: Presence of safety guidelines to evacuate the plant in the event of a fire.</li> <li>Wiring extensions are safe and do not pose a risk to students.</li> <li>Easy access to the primary electrical control switch to shut down all devices.</li> <li>Smoke Alarm</li> </ul> |                                            |
| Laboratory Uses                           | Courses: Computer Programming for Engineers CpE-200L Advance Computer Programming CpE-201L Data Structures CpE-207L Software Engineering and Development CpE-371L                                                                                                                                                                                                                                                                                                           |                                            |
| Officials                                 | Dana Mubarak, Hanadi Al-Rashidi & Armando Vegiga                                                                                                                                                                                                                                                                                                                                                                                                                            |                                            |
| Awareness & Guidance                      | The presence of instructions for correct use & instructions to maintain laboratory equipment,                                                                                                                                                                                                                                                                                                                                                                               |                                            |

This lab covers practical aspects of software related courses such as CpE-207 (Data Structures), CpE-201 (Object Oriented Programming) and CpE-341 (Database Systems). This laboratory is used for programming practical sessions for various courses and can be used by students (when available) to work on their homework assignments and projects.