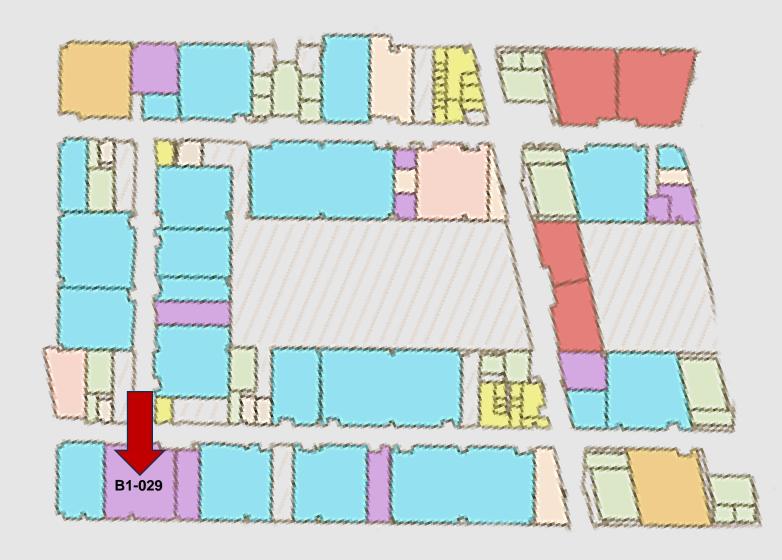

Lab Number ENP-S-03-B1-029

| Laboratory Type                           | Software & Information Systems                                                                                                                                                                                                                                                                                                                                                                                                                                              | مختبر نظم المعلومات والبرمجيات             |
|-------------------------------------------|-----------------------------------------------------------------------------------------------------------------------------------------------------------------------------------------------------------------------------------------------------------------------------------------------------------------------------------------------------------------------------------------------------------------------------------------------------------------------------|--------------------------------------------|
| Building                                  | South Building – 3 <sup>rd</sup> Floor                                                                                                                                                                                                                                                                                                                                                                                                                                      |                                            |
| Capacity                                  | 22 hp PCs - 104.2 Area (m2)                                                                                                                                                                                                                                                                                                                                                                                                                                                 |                                            |
| Equipment<br>(Furniture – Appliances)     | 1 22 PCs are equipped with: Windows 10- 64bit  Oracle Database v18g Express Oracle VM VirtualBox IBM Rational Software Architect Designer SQLdeveloper Microsoft Project 2019 Eclipse for Java MATLAB R2019b visual studio code  The laboratory is equipped with: Electricity sockets 8 network of Kuwait University.                                                                                                                                                       | k network points connected to the internal |
| Computers Status                          | Model: Intel(R) Core (TM) 17-8700 CPU @ 3.20GHz 3.19 GHz Memory: 16.0 GB RAM  Printer: KYOCERA                                                                                                                                                                                                                                                                                                                                                                              |                                            |
| Accommodation for people of determination | Allocating seating places for the disabled on the edges of corridors and rows, on flat places, near services and emergency doors.  The availability of the necessary spaces that allow the disabled to move and see clearly.  The laboratory has computers equipped with talking and screen enlargement programs.                                                                                                                                                           |                                            |
| Safety & Security                         | <ul> <li>Doors open outward with electronic card system.</li> <li>Fire-fighting equipment inside the laboratory: Fire Extinguisher, Fire Blanket &amp; First Aid Kit.</li> <li>Evacuation Plan: Presence of safety guidelines to evacuate the plant in the event of a fire.</li> <li>Wiring extensions are safe and do not pose a risk to students.</li> <li>Easy access to the primary electrical control switch to shut down all devices.</li> <li>Smoke Alarm</li> </ul> |                                            |
| Laboratory Uses                           | Courses: Computer Programming for Engineers CpE-200L Advance Computer Programming CpE-201L Data Structures CpE-207L Software Engineering and Development CpE-371L                                                                                                                                                                                                                                                                                                           |                                            |
| Officials                                 | Dana Mubarak, Hanadi Al-Rashidi & Armando Vegiga                                                                                                                                                                                                                                                                                                                                                                                                                            |                                            |
| Awareness & Guidance                      | The presence of instructions for correct use & instructions to maintain laboratory equipment,                                                                                                                                                                                                                                                                                                                                                                               |                                            |