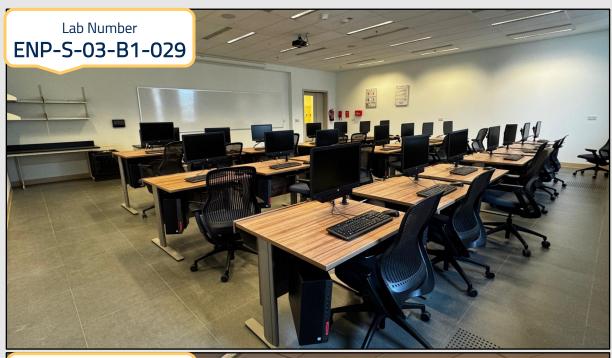

Lab Number ENP-S-03-B1-029

| Laboratory Type                           | Software & Information Systems                                                                                                                                                                                                                                                                                                                                                                                                                                              | مختبر نظم المعلومات والبرمجيات             |
|-------------------------------------------|-----------------------------------------------------------------------------------------------------------------------------------------------------------------------------------------------------------------------------------------------------------------------------------------------------------------------------------------------------------------------------------------------------------------------------------------------------------------------------|--------------------------------------------|
| Building                                  | South Building – 3 <sup>rd</sup> Floor                                                                                                                                                                                                                                                                                                                                                                                                                                      |                                            |
| Capacity                                  | 22 hp PCs - 104.2 Area (m2)                                                                                                                                                                                                                                                                                                                                                                                                                                                 |                                            |
| Equipment<br>(Furniture – Appliances)     | 1 22 PCs are equipped with: Windows 10- 64bit  Oracle Database v18g Express Oracle VM VirtualBox IBM Rational Software Architect Designer SQLdeveloper Microsoft Project 2019 Eclipse for Java MATLAB R2019b visual studio code  The laboratory is equipped with: Electricity sockets 8 network of Kuwait University.                                                                                                                                                       | k network points connected to the internal |
| Computers Status                          | Model: Intel(R) Core (TM) 17-8700 CPU @ 3.20GHz 3.19 GHz Memory: 16.0 GB RAM  Printer: KYOCERA                                                                                                                                                                                                                                                                                                                                                                              |                                            |
| Accommodation for people of determination | Allocating seating places for the disabled on the edges of corridors and rows, on flat places, near services and emergency doors.  The availability of the necessary spaces that allow the disabled to move and see clearly.  The laboratory has computers equipped with talking and screen enlargement programs.                                                                                                                                                           |                                            |
| Safety & Security                         | <ul> <li>Doors open outward with electronic card system.</li> <li>Fire-fighting equipment inside the laboratory: Fire Extinguisher, Fire Blanket &amp; First Aid Kit.</li> <li>Evacuation Plan: Presence of safety guidelines to evacuate the plant in the event of a fire.</li> <li>Wiring extensions are safe and do not pose a risk to students.</li> <li>Easy access to the primary electrical control switch to shut down all devices.</li> <li>Smoke Alarm</li> </ul> |                                            |
| Laboratory Uses                           | Courses: Computer Programming for Engineers CpE-200L Advance Computer Programming CpE-201L Data Structures CpE-207L Software Engineering and Development CpE-371L                                                                                                                                                                                                                                                                                                           |                                            |
| Officials                                 | Dana Mubarak, Hanadi Al-Rashidi & Armando Vegiga                                                                                                                                                                                                                                                                                                                                                                                                                            |                                            |
| Awareness & Guidance                      | The presence of instructions for correct use & instructions to maintain laboratory equipment,                                                                                                                                                                                                                                                                                                                                                                               |                                            |

This lab covers practical aspects of software related courses such as CpE-207 (Data Structures), CpE-201 (Object Oriented Programming) and CpE-341 (Database Systems). This laboratory is used for programming practical sessions for various courses and can be used by students (when available) to work on their homework assignments and projects.