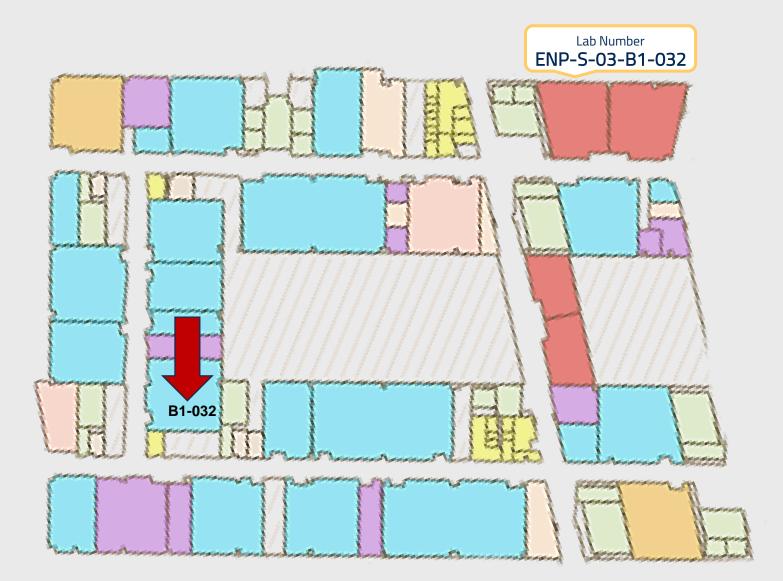

Multimedia Lab is a general computer laboratory that contains 22 PCs and serves all the students of the CpE department. Various software programs and systems are installed to enable the computer Engineering students to work on their homework and projects. Students can produce digital content (audio, image, video, animation, and 3D design). The lab also accommodates tutorial sessions for several courses.

مختبر الوسائط المتعددة مختبر عام يخدم طلاب قسم هندسة الكمبيوتر. يحتوي المختبر على 22 جهاز حاسوب مجهزة بكافة الأنظمة والبرامج اللازمة لمشاريع ووظائف طلاب القسم, حيث يمكنهم من انتاج المحتوى الرقمي التفاعلي (صوت, صورة, فيديو, رسوم متحركة, وتصميم ثلاثي الابعاد). يستوعب المختبر أيضا دورات تعليمية لعدة مقررات.