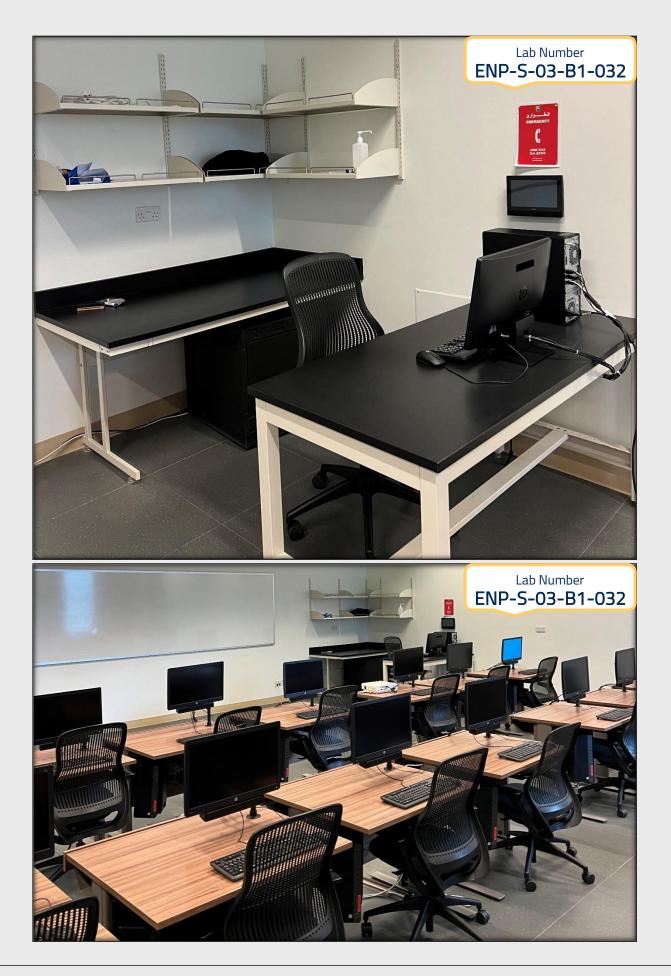

Multimedia Lab is a general computer laboratory that contains 22 PCs and serves all the students of the CpE department. Various software programs and systems are installed to enable the computer Engineering students to work on their homework and projects. Students can produce digital content (audio, image, video, animation, and 3D design). The lab also accommodates tutorial sessions for several courses.

مختبر الوسائط المتعددة مختبر عام يخدم طلاب قسم هندسة الكمبيوتر. يحتوي المختبر على 22 جهاز حاسوب مجهزة بكافة الأنظمة والبرامج اللازمة لمشاريع ووظائف طلاب القسم, حيث يمكنهم من انتاج المحتوى الرقمي التفاعلي (صوت, صورة, فيديو, رسوم متحركة, وتصميم ثلاثي الابعاد). يستوعب المختبر أيضا دورات تعليمية لعدة مقررات.