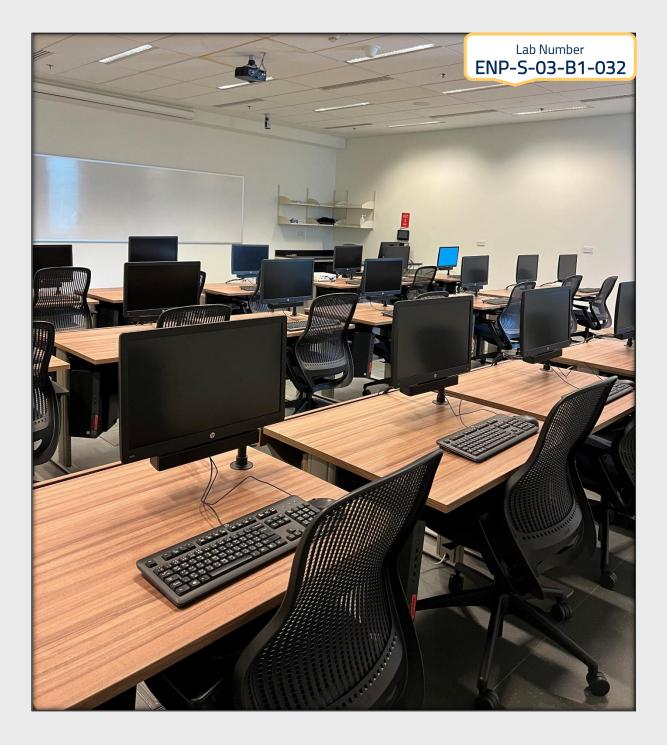

Multimedia Lab is a general computer laboratory that contains 22 PCs and serves all the students of the CpE department. Various software programs and systems are installed to enable the computer Engineering students to work on their homework and projects. Students can produce digital content (audio, image, video, animation, and 3D design). The lab also accommodates tutorial sessions for several courses.

مختبر الوسائط المتعددة مختبر عام يخدم طلاب قسم هندسة الكمبيوتر. يحتوي المختبر على 22 جهاز حاسوب مجهزة بكافة الأنظمة والبرامج اللازمة لمشاريع ووظائف طلاب القسم, حيث يمكنهم من انتاج المحتوى الرقمي التفاعلي (صوت, صورة, فيديو, رسوم متحركة, وتصميم ثلاثي الابعاد). يستوعب المختبر أيضا دورات تعليمية لعدة مقررات.