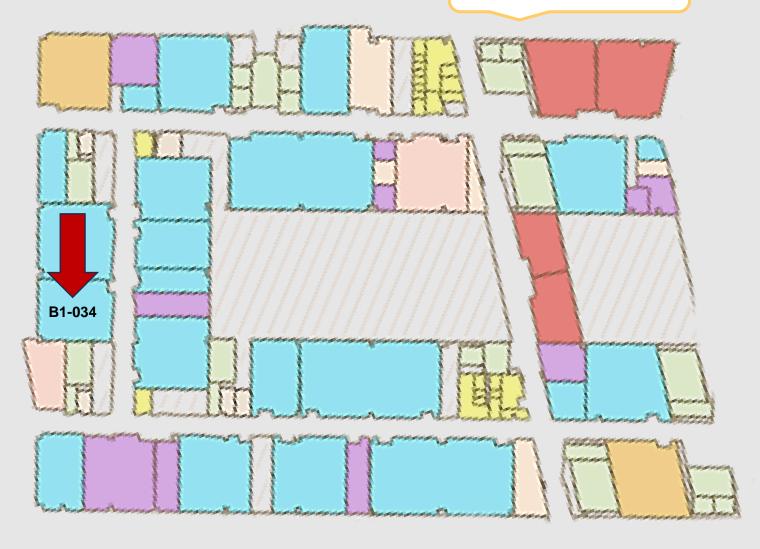

| LUD C                              |                                                                                                                                                                                                                                                                                                                                                                                                                                                                                                                                                                                                                                       |
|------------------------------------|---------------------------------------------------------------------------------------------------------------------------------------------------------------------------------------------------------------------------------------------------------------------------------------------------------------------------------------------------------------------------------------------------------------------------------------------------------------------------------------------------------------------------------------------------------------------------------------------------------------------------------------|
| Laboratory Type                    | مختبر المنطق الرقمي(1) (1) Digital Logic Lab                                                                                                                                                                                                                                                                                                                                                                                                                                                                                                                                                                                          |
| Building                           | South Building – 3 <sup>rd</sup> Floor                                                                                                                                                                                                                                                                                                                                                                                                                                                                                                                                                                                                |
| Capacity                           | 15 PCs - 91.7 Area (m2)                                                                                                                                                                                                                                                                                                                                                                                                                                                                                                                                                                                                               |
| Equipment (Furniture – Appliances) | 1 15 Kit MicroTRAK/51-C2 Kit  MicroTRAK Carrier Board  Universal I/O Module  MINI-MAX/51-C2 Microcontroller Board  TB-1 Training Board  PROTO-1  LCD242-BK LCD Display  KP1-4X4 Matrix Keypad  Serial cable, 6VDC Adapter                                                                                                                                                                                                                                                                                                                                                                                                             |
|                                    | The laboratory is equipped with:  Extron Control Touch Panel- for speaker & ceiling camera  Projector & display curtain  BENQ Projector & SMART Board M600 DViT + 2 Small White Wall board  Digital ceiling Camera  Medium size Black Network Cabinet                                                                                                                                                                                                                                                                                                                                                                                 |
|                                    | 15 PCs are equipped with: Windows10 Enterprise, OS, MS Office 365 software     Vision     Adobe     7-Zip     PyCharm Community Edition     Python, VLC Media Player     IMB Rational Software     Eclipse for JAVA, Visual Studio     Voice Recorder, Paint 3d     Netop Vision Pro     NetSupport, Snip & Sketch     Safe Exam Browser, NVIDIA Control Panel     Edsim 51     Micro-IDE     Arduino     Quartus II 13.1(64-bit) Web Edition)     Keil uVision5     13 Altera Cyclone VE FPGA board     The laboratory is equipped with electricity sockets & network points connected to the internal network of Kuwait University. |
|                                    | <ul> <li>4 Instructor Table &amp; Chair</li> <li>Wall Shelving</li> <li>13 Table &amp; 15 Chairs</li> </ul>                                                                                                                                                                                                                                                                                                                                                                                                                                                                                                                           |
|                                    | <ul> <li>Good ventilation &amp; proper lighting in the laboratory.</li> <li>Suitable temperature for summer and winter climates.</li> <li>The presence of curtains to prevent sunlight from entering the laboratory to maintain the devices.</li> <li>The presence of the display screen in a suitable place for the teacher and students.</li> </ul>                                                                                                                                                                                                                                                                                 |
| Computers Status                   | Model: Intel(R) Core (TM) 17-8700 CPU @ 3.20GHz 3.19 GHz<br>Memory: 16.0 GB RAM                                                                                                                                                                                                                                                                                                                                                                                                                                                                                                                                                       |
|                                    | Printer: KYOCERA Ecosys p3260dn                                                                                                                                                                                                                                                                                                                                                                                                                                                                                                                                                                                                       |