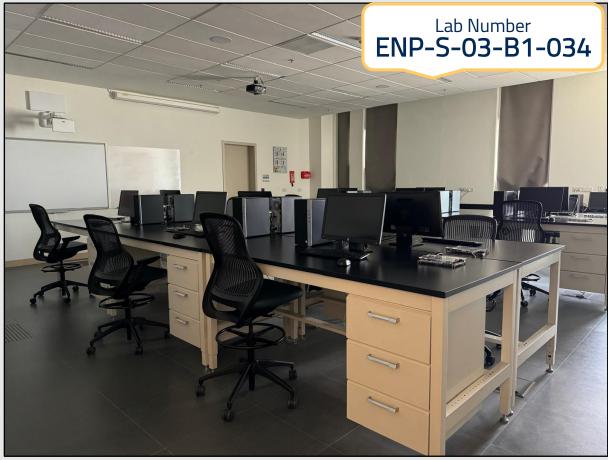

| LUD C                              |                                                                                                                                                                                                                                                                                                                                                                                                                                                                                                                                                                                                                                       |
|------------------------------------|---------------------------------------------------------------------------------------------------------------------------------------------------------------------------------------------------------------------------------------------------------------------------------------------------------------------------------------------------------------------------------------------------------------------------------------------------------------------------------------------------------------------------------------------------------------------------------------------------------------------------------------|
| Laboratory Type                    | مختبر المنطق الرقمي(1) (1) Digital Logic Lab                                                                                                                                                                                                                                                                                                                                                                                                                                                                                                                                                                                          |
| Building                           | South Building – 3 <sup>rd</sup> Floor                                                                                                                                                                                                                                                                                                                                                                                                                                                                                                                                                                                                |
| Capacity                           | 15 PCs - 91.7 Area (m2)                                                                                                                                                                                                                                                                                                                                                                                                                                                                                                                                                                                                               |
| Equipment (Furniture – Appliances) | 1 15 Kit MicroTRAK/51-C2 Kit  MicroTRAK Carrier Board  Universal I/O Module  MINI-MAX/51-C2 Microcontroller Board  TB-1 Training Board  PROTO-1  LCD242-BK LCD Display  KP1-4X4 Matrix Keypad  Serial cable, 6VDC Adapter                                                                                                                                                                                                                                                                                                                                                                                                             |
|                                    | The laboratory is equipped with:  Extron Control Touch Panel- for speaker & ceiling camera  Projector & display curtain  BENQ Projector & SMART Board M600 DViT + 2 Small White Wall board  Digital ceiling Camera  Medium size Black Network Cabinet                                                                                                                                                                                                                                                                                                                                                                                 |
|                                    | 15 PCs are equipped with: Windows10 Enterprise, OS, MS Office 365 software     Vision     Adobe     7-Zip     PyCharm Community Edition     Python, VLC Media Player     IMB Rational Software     Eclipse for JAVA, Visual Studio     Voice Recorder, Paint 3d     Netop Vision Pro     NetSupport, Snip & Sketch     Safe Exam Browser, NVIDIA Control Panel     Edsim 51     Micro-IDE     Arduino     Quartus II 13.1(64-bit) Web Edition)     Keil uVision5     13 Altera Cyclone VE FPGA board     The laboratory is equipped with electricity sockets & network points connected to the internal network of Kuwait University. |
|                                    | <ul> <li>4 Instructor Table &amp; Chair</li> <li>Wall Shelving</li> <li>13 Table &amp; 15 Chairs</li> </ul>                                                                                                                                                                                                                                                                                                                                                                                                                                                                                                                           |
|                                    | <ul> <li>Good ventilation &amp; proper lighting in the laboratory.</li> <li>Suitable temperature for summer and winter climates.</li> <li>The presence of curtains to prevent sunlight from entering the laboratory to maintain the devices.</li> <li>The presence of the display screen in a suitable place for the teacher and students.</li> </ul>                                                                                                                                                                                                                                                                                 |
| Computers Status                   | Model: Intel(R) Core (TM) 17-8700 CPU @ 3.20GHz 3.19 GHz<br>Memory: 16.0 GB RAM                                                                                                                                                                                                                                                                                                                                                                                                                                                                                                                                                       |
|                                    | Printer: KYOCERA Ecosys p3260dn                                                                                                                                                                                                                                                                                                                                                                                                                                                                                                                                                                                                       |

This laboratory serves mainly CpE-264 (Digital Logic Lab). It is used to conduct experiments and develop projects. Students utilize Quartus II (version 13.1web) CAD tool from Altera Corporation for schematic capture and Verilog HDL based simulation and synthesis and implement digital circuits using sophisticated logic device like FPGAs. This lab has been completely upgraded and all the experiments have been redesigned. All equipment is fault free and in excellent working condition and all PC were updated in August 2023.