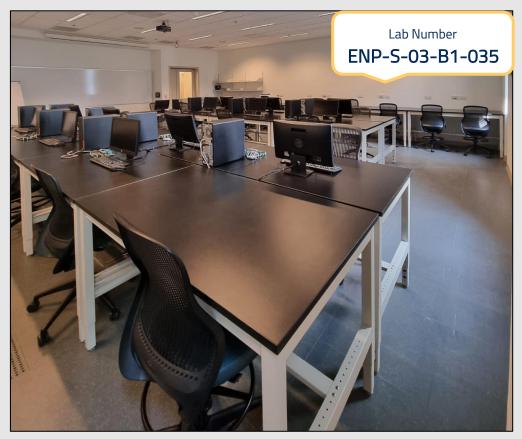

| Lab Number      |  |  |
|-----------------|--|--|
| ENP-S-03-B1-035 |  |  |

| Laboratory Type                       | Embedded Systems Lab (2)                                                                                                                                                                                                                                                                                                                                                                                                                                                                      | مختبر النظم المتضمنة (2)                                                                                                                                                                                                                                                                                                                                                                                                                                                                                                                                                                                                                                   |  |
|---------------------------------------|-----------------------------------------------------------------------------------------------------------------------------------------------------------------------------------------------------------------------------------------------------------------------------------------------------------------------------------------------------------------------------------------------------------------------------------------------------------------------------------------------|------------------------------------------------------------------------------------------------------------------------------------------------------------------------------------------------------------------------------------------------------------------------------------------------------------------------------------------------------------------------------------------------------------------------------------------------------------------------------------------------------------------------------------------------------------------------------------------------------------------------------------------------------------|--|
| Building                              | South Building – 3 <sup>rd</sup> Floor                                                                                                                                                                                                                                                                                                                                                                                                                                                        |                                                                                                                                                                                                                                                                                                                                                                                                                                                                                                                                                                                                                                                            |  |
| Capacity                              | 14 HP PCs - 70.3 Area (m2)                                                                                                                                                                                                                                                                                                                                                                                                                                                                    |                                                                                                                                                                                                                                                                                                                                                                                                                                                                                                                                                                                                                                                            |  |
| Equipment<br>(Furniture – Appliances) | <ul> <li>MINIMAX/STM32F745-KU microcontroller be<br/>Universal I/O module: that has 32 switches<br/>to indicate port status.</li> <li>TB-1 peripheral board: that includes many fe<br/>green), a programmable buzzer, 2 switch input</li> </ul>                                                                                                                                                                                                                                               | <ul> <li>14 MicroTRAK/STM32F7-KU Training Kits with:</li> <li>MINIMAX/STM32F745-KU microcontroller board</li> <li>Universal I/O module: that has 32 switches to control the microcontroller inputs and 32 LEDs to indicate port status.</li> <li>TB-1 peripheral board: that includes many features such as 3 Traffic light LED's (red, yellow, green), a programmable buzzer, 2 switch inputs, and many other features.</li> <li>Expansions pins for extra peripherals: EEPROMS, RTC, motors.</li> <li>Keypad</li> <li>LCD</li> <li>Bluetooth module</li> <li>Adapter for the power supply</li> <li>USB connections</li> <li>Serial Connection</li> </ul> |  |
|                                       | <ul> <li>2 The laboratory is equipped with:</li> <li>Extron Control Touch Panel- for speaker</li> <li>Projector &amp; display curtain</li> <li>Wall white board + portable white board</li> <li>Small black Network Cabinet</li> <li>Digital ceiling Camera</li> </ul>                                                                                                                                                                                                                        | <ul> <li>Extron Control Touch Panel- for speaker</li> <li>Projector &amp; display curtain</li> <li>Wall white board + portable white board</li> <li>Small black Network Cabinet</li> </ul>                                                                                                                                                                                                                                                                                                                                                                                                                                                                 |  |
|                                       | <ul> <li>3 14 PCs are equipped with: Windows10 Enterp<br/>Vision</li> <li>Adobe</li> <li>Python</li> <li>VLC Media Player</li> <li>Cisco Packet Tracer</li> <li>IMB Rational Software</li> <li>Safe Exam Browser</li> <li>IBM Rational Software Architect Designer</li> <li>Quartus II 13.1(64-bit) Web Edition)</li> <li>Micro-IDE, Arduino</li> <li>Edsim 51</li> <li>Keil uVision5.</li> <li>The laboratory is equipped with: Electricity soc<br/>network of Kuwait University.</li> </ul> | rise, OS, MS Office 365 software<br>7-Zip<br>PyCharm Community Edition<br>SQL Developer<br>Eclipse for JAVA<br>MATLAB<br>Visual Studio<br>Voice Recorder<br>Mixed Reality Portal<br>Paint 3d, StarUML<br>Netop Vision Pro<br>NetSupport, Snip & Sketch<br>Ckets & network points connected to the internal                                                                                                                                                                                                                                                                                                                                                 |  |
|                                       | <ul> <li>Instructor Table &amp; Chair</li> <li>Island Pinch Shelving + Wall Shelving</li> <li>13 Long Table &amp; 13 Chairs</li> <li>Wall White boards + Portable white board</li> <li>Good ventilation &amp; proper lighting in the labor</li> <li>Suitable temperature for summer and winter</li> <li>The presence of curtains to prevent sunlight devices.</li> <li>The presence of the display screen in a suitable</li> </ul>                                                            | climates.<br>from entering the laboratory to maintain the                                                                                                                                                                                                                                                                                                                                                                                                                                                                                                                                                                                                  |  |

| Computers Status                          | Model: Intel(R) Core (TM) 17-8700 CPU @ 3.20GHz 3.19 GHz<br>Memory: 16.0 GB RAM<br>Printer: KYOCERA                                                                                                                                                                                                                                                                                                                                                                         |  |
|-------------------------------------------|-----------------------------------------------------------------------------------------------------------------------------------------------------------------------------------------------------------------------------------------------------------------------------------------------------------------------------------------------------------------------------------------------------------------------------------------------------------------------------|--|
| Accommodation for people of determination | <ul> <li>Allocating seating place for the disabled on the edges of corridors and rows, on flat places, near services and emergency doors.</li> <li>The availability of the necessary spaces that allow the disabled to move and see clearly.</li> <li>The laboratory has computers equipped with talking and screen enlargement programs.</li> </ul>                                                                                                                        |  |
| Safety & Security                         | <ul> <li>Doors open outward with electronic card system.</li> <li>Fire-fighting equipment inside the laboratory: Fire Extinguisher, Fire Blanket &amp; First Aid Kit.</li> <li>Evacuation Plan: Presence of safety guidelines to evacuate the plant in the event of a fire.</li> <li>Wiring extensions are safe and do not pose a risk to students.</li> <li>Easy access to the primary electrical control switch to shut down all devices.</li> <li>Smoke Alarm</li> </ul> |  |
| Laboratory Uses                           | Teaching courses <ul> <li>Introduction to Embedded Systems Laboratory, CpE-364L</li> <li>Introduction to Embedded Systems CpE-363</li> </ul>                                                                                                                                                                                                                                                                                                                                |  |
| Officials                                 | Eng. Basma Alfahad                                                                                                                                                                                                                                                                                                                                                                                                                                                          |  |
| Awareness & Guidance                      | The presence of instructions for correct use & instructions to maintain laboratory equipment,                                                                                                                                                                                                                                                                                                                                                                               |  |