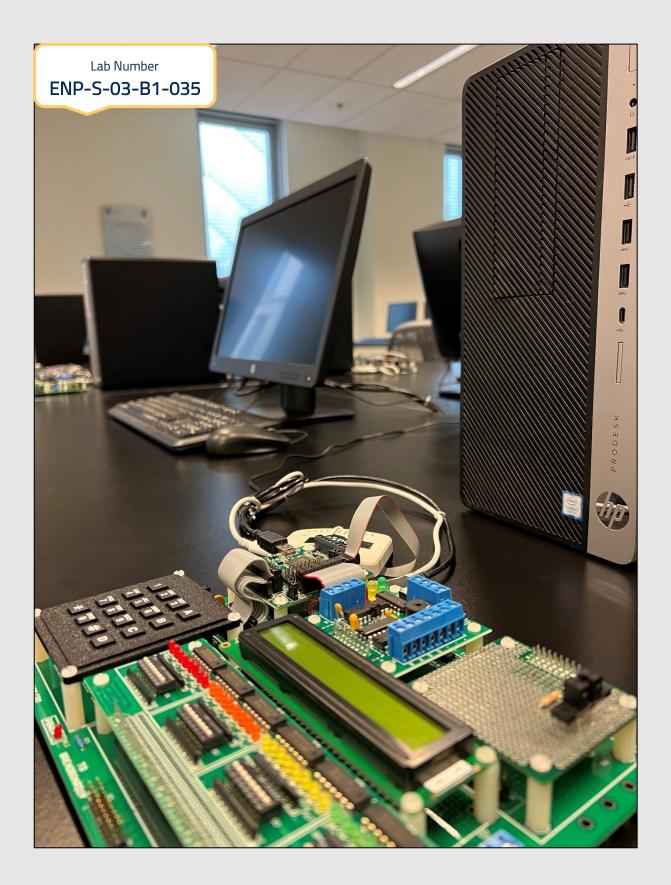

| Lab Number      |  |  |
|-----------------|--|--|
| ENP-S-03-B1-035 |  |  |

| Laboratory Type                       | Embedded Systems Lab (2)                                                                                                                                                                                                                                                                                                                                                                                                                                                                      | مختبر النظم المتضمنة (2)                                                                                                                                                                                                                                                                                                                                                                                                                                                                                                                                                                                                                                   |  |
|---------------------------------------|-----------------------------------------------------------------------------------------------------------------------------------------------------------------------------------------------------------------------------------------------------------------------------------------------------------------------------------------------------------------------------------------------------------------------------------------------------------------------------------------------|------------------------------------------------------------------------------------------------------------------------------------------------------------------------------------------------------------------------------------------------------------------------------------------------------------------------------------------------------------------------------------------------------------------------------------------------------------------------------------------------------------------------------------------------------------------------------------------------------------------------------------------------------------|--|
| Building                              | South Building – 3 <sup>rd</sup> Floor                                                                                                                                                                                                                                                                                                                                                                                                                                                        |                                                                                                                                                                                                                                                                                                                                                                                                                                                                                                                                                                                                                                                            |  |
| Capacity                              | 14 HP PCs - 70.3 Area (m2)                                                                                                                                                                                                                                                                                                                                                                                                                                                                    |                                                                                                                                                                                                                                                                                                                                                                                                                                                                                                                                                                                                                                                            |  |
| Equipment<br>(Furniture – Appliances) | <ul> <li>MINIMAX/STM32F745-KU microcontroller be<br/>Universal I/O module: that has 32 switches<br/>to indicate port status.</li> <li>TB-1 peripheral board: that includes many fe<br/>green), a programmable buzzer, 2 switch input</li> </ul>                                                                                                                                                                                                                                               | <ul> <li>14 MicroTRAK/STM32F7-KU Training Kits with:</li> <li>MINIMAX/STM32F745-KU microcontroller board</li> <li>Universal I/O module: that has 32 switches to control the microcontroller inputs and 32 LEDs to indicate port status.</li> <li>TB-1 peripheral board: that includes many features such as 3 Traffic light LED's (red, yellow, green), a programmable buzzer, 2 switch inputs, and many other features.</li> <li>Expansions pins for extra peripherals: EEPROMS, RTC, motors.</li> <li>Keypad</li> <li>LCD</li> <li>Bluetooth module</li> <li>Adapter for the power supply</li> <li>USB connections</li> <li>Serial Connection</li> </ul> |  |
|                                       | <ul> <li>2 The laboratory is equipped with:</li> <li>Extron Control Touch Panel- for speaker</li> <li>Projector &amp; display curtain</li> <li>Wall white board + portable white board</li> <li>Small black Network Cabinet</li> <li>Digital ceiling Camera</li> </ul>                                                                                                                                                                                                                        | <ul> <li>Extron Control Touch Panel- for speaker</li> <li>Projector &amp; display curtain</li> <li>Wall white board + portable white board</li> <li>Small black Network Cabinet</li> </ul>                                                                                                                                                                                                                                                                                                                                                                                                                                                                 |  |
|                                       | <ul> <li>3 14 PCs are equipped with: Windows10 Enterp<br/>Vision</li> <li>Adobe</li> <li>Python</li> <li>VLC Media Player</li> <li>Cisco Packet Tracer</li> <li>IMB Rational Software</li> <li>Safe Exam Browser</li> <li>IBM Rational Software Architect Designer</li> <li>Quartus II 13.1(64-bit) Web Edition)</li> <li>Micro-IDE, Arduino</li> <li>Edsim 51</li> <li>Keil uVision5.</li> <li>The laboratory is equipped with: Electricity soc<br/>network of Kuwait University.</li> </ul> | rise, OS, MS Office 365 software<br>7-Zip<br>PyCharm Community Edition<br>SQL Developer<br>Eclipse for JAVA<br>MATLAB<br>Visual Studio<br>Voice Recorder<br>Mixed Reality Portal<br>Paint 3d, StarUML<br>Netop Vision Pro<br>NetSupport, Snip & Sketch<br>Ckets & network points connected to the internal                                                                                                                                                                                                                                                                                                                                                 |  |
|                                       | <ul> <li>Instructor Table &amp; Chair</li> <li>Island Pinch Shelving + Wall Shelving</li> <li>13 Long Table &amp; 13 Chairs</li> <li>Wall White boards + Portable white board</li> <li>Good ventilation &amp; proper lighting in the labor</li> <li>Suitable temperature for summer and winter</li> <li>The presence of curtains to prevent sunlight devices.</li> <li>The presence of the display screen in a suitable</li> </ul>                                                            | climates.<br>from entering the laboratory to maintain the                                                                                                                                                                                                                                                                                                                                                                                                                                                                                                                                                                                                  |  |

This laboratory covers experimental activities for the "Embedded Systems" course and its lab (CpE-363 and CpE-364). It supports both software & hardware-oriented projects in embedded system course. Students get to program the ARM Cortex-M microcontroller in assembly and C languages using the MINIMAX/STM32F745-KU microcontroller board, a highly expandable micro-controller system with a Windows-based Integrated Development Environment and a built-in simulator/debugger. Students conduct experiments and mini projects that provide them with hands-on experience on interfacing microcontrollers with various input/output devices.